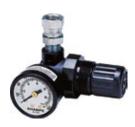

## 18B-2R and 18C-3R Air Regulators

50 CFM air regulator.

| PN   | ID     | Description                                            |  |
|------|--------|--------------------------------------------------------|--|
| 1610 | 18B-2R | Two regulated outlets, one main line outlet (bypass)   |  |
| 1630 | 18C-3B | Three regulated outlets, one main line outlet (hypass) |  |

- Air Inlet: 3/8 in npsm (f)
- Air Outlets (3): 1/4 in npsm (f)
- Air Flow Capacity: 50 cfm
- Instruction Manual: PN 310605
  - Reference p. 58 & 59