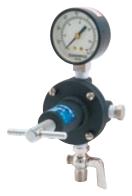

### 18B-500 and 18C-500 Air Regulator Assembly

50 CFM air regulator with an air gauge and air cock.

- Air Inlet: 3/8 in npsm (f)
- Air Outlets (2): 1/4 in npsm (f)
- Air Flow Capacity: 50 cfm
- Instruction Manual: PN 310605
- Reference p. 58