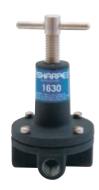

#### Description

1410

Mini Regulator

- Air Inlet: 1/4 in npsm (f)
- Air Outlets (swivel nut): 1/4 in npsm (f)
- Air Flow Capacity: 22 cfm
- Instruction Manual: PN 310605