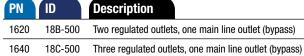

### 18B-500 and 18C-500 Air Regulator Assembly

50 CFM air regulator with an air gauge and air cock.

- Air Inlet: 3/8 in npsm (f)
- Air Outlets (2): 1/4 in npsm (f)
- Air Flow Capacity: 50 cfm
- Instruction Manual: PN 310605
- Reference p. 58