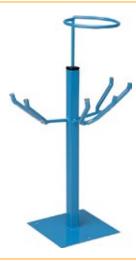

# Gravity Feed Filling Station PN 9893

- Designed to hold up to three guns in place while filling
- Adjustable strainer holder