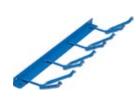

#### **Gravity Feed Spray Gun Holder** PN 9894

- Designed to hold up to four (4) guns
- Mounts on wall or table