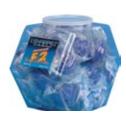

### F2 Disposable In-Line Filters

- · Installs easily and reduces paint defects
- Disposable filter removes contaminants such as moisture and oil that condenses in the air hose between the wall mount filter and spray gun

PN 8100 - Disposable Filter Blister Pack (2 per pack) PN 8125 - Disposable Filter Dispenser (Jar of 25)