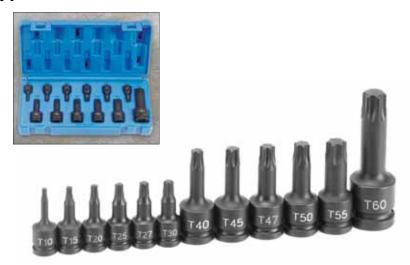

## **Internal Star Impact Drivers**

1/4", 3/8", 1/2" Drive Internal Star Set No. 1234T

## 12 piece set contents:

- 6 Pieces 1/4" Drive Star Sizes: T10, T15, T20, T25, T27, T30
- 5 Pieces 3/8" Drive Star Sizes: T40, T45, T47, T50, T55
- 1 Piece 1/2" Drive Star Size:

Molded Storage Case

No. 996T