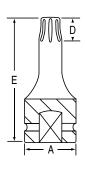

## 1/4" Drive Individual Internal Star Drivers

| ltem<br>Number | Star<br>Size | Dimensions (Inches) |     |      |
|----------------|--------------|---------------------|-----|------|
|                |              | Α                   | D   | E    |
| 910T           | T10          | .51                 | .11 | 1.38 |
| 915T           | T15          | .51                 | .11 | 1.38 |
| 920T           | T20          | .51                 | .11 | 1.38 |
| 925T           | T25          | .51                 | .12 | 1.38 |
| 927T           | T27          | .51                 | .12 | 1.38 |
| 930T           | T30          | .51                 | .15 | 1.38 |