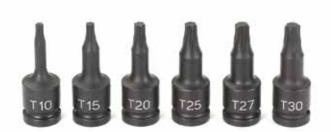

1/4" Drive Internal Star Set

## 6 piece set contents:

6 Pieces 1/4" Drive Internal Star Sizes: T10, T15, T20, T25, T27, T30

on a Metal Clip Rail