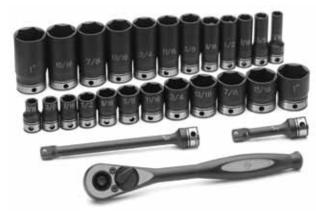

# No. 81635MRD 3/8" Drive 6-Point Standard & Deep Length Metric Set 🗥

## 35 piece set contents:

16 Pieces Metric Standard Length:

7mm, 8mm, 9mm, 10mm, 11mm, 12mm, 13mm, 14mm, 15mm, 16mm, 17mm, 18mm, 19mm, 20mm, 21mm, 22mm

16 Pieces Metric Deep Length:

7mm, 8mm, 9mm, 10mm, 11mm, 12mm, 13mm, 14mm, 15mm, 16mm, 17mm, 18mm, 19mm, 20mm, 21mm, 22mm

1 Piece Each:

72 Tooth Quick Release Ratchet - 8" L

3" Extension

6" Extension

Molded Storage Case