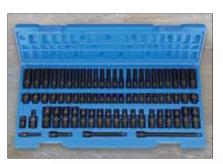

No. 9772

1/4" Drive Master Set Master Set

This set contains the most popular sockets in our 1/4" surface drive line, plus 3 extensions, universal joint, 1/4" to 3/8" adapter and 1/4" Hex to 1/4" Square Adapter. Packaged in an all new compact, low profile molded storage case. This set is great for use on impact wrenches, air ratchets as well as hand ratchets.

## 72 piece set contents:

#### 1 Piece Each:

2", 4", & 6" Extensions 1/4" Universal Joint 1/4" F. x 3/8" M. Adapter 1/4" Hex x 1/4" Square Adapter

**Molded Storage Case** 