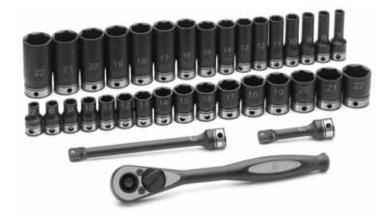

# No. 81635MRD 3/8" Drive 6-Point Standard & Deep Length Metric Set 🗥

## 35 piece set contents:

16 Pieces Metric Standard Length:

7mm, 8mm, 9mm, 10mm, 11mm, 12mm, 13mm, 14mm, 15mm, 16mm, 17mm, 18mm, 19mm, 20mm, 21mm, 22mm

16 Pieces Metric Deep Length:

7mm, 8mm, 9mm, 10mm, 11mm, 12mm, 13mm, 14mm, 15mm, 16mm, 17mm, 18mm, 19mm, 20mm, 21mm, 22mm

1 Piece Each:

72 Tooth Quick Release Ratchet - 8" L

3" Extension

6" Extension

Molded Storage Case