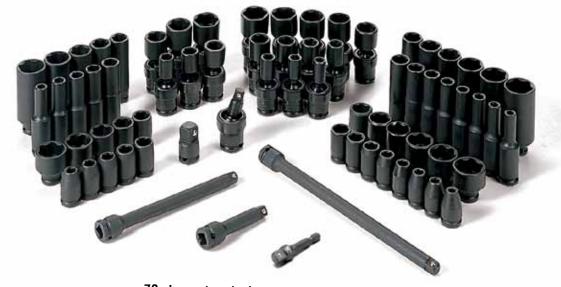

## 3/8" Drive 6-Point Duo-Socket® Sets

No. 81627RD

3/8" Drive 6-Point Standard & Deep Length Fractional Set

### 27 piece set contents:

12 Pieces Fractional Standard Length: 5/16", 3/8", 7/16", 1/2", 9/16", 5/8", 11/16", 3/4", 13/16", 7/8", 15/16", 1"

12 Pieces Fractional Deep Length: 5/16", 3/8", 7/16", 1/2", 9/16", 5/8", 11/16", 3/4", 13/16", 7/8", 15/16", 1"

1 Piece Each:

72 Tooth Quick Release Ratchet - 8" L 3" Extension

6" Extension

Molded Storage Case