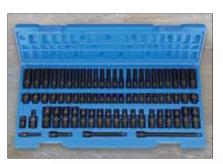

No. 9772

1/4" Drive Master Set Master Set

This set contains the most popular sockets in our 1/4" surface drive line, plus 3 extensions, universal joint, 1/4" to 3/8" adapter and 1/4" Hex to 1/4" Square Adapter. Packaged in an all new compact, low profile molded storage case. This set is great for use on impact wrenches, air ratchets as well as hand ratchets.

# 72 piece set contents:

#### 10 Pieces Standard Length:

3/16", 7/32", 1/4", 9/32", 5/16",11/32", 3/8", 7/16", 1/2", 9/16"

## 10 Pieces Deep Length:

3/16", 7/32", 1/4", 9/32", 5/16", 11/32", 3/8", 7/16", 1/2", 9/16"

#### 14 Pieces Metric Standard Length:

4mm, 4.5mm, 5mm, 5.5mm, 6mm, 7mm, 8mm, 9mm, 10mm, 11mm, 12mm, 13mm, 14mm, 15mm

#### 14 Pieces Metric Deep Length:

4mm, 4.5mm, 5mm, 5.5mm, 6mm, 7mm, 8mm, 9mm, 10mm, 11mm, 12mm, 13mm, 14mm, 15mm

#### 6 Pieces Standard Universal:

1/4", 5/16", 3/8", 7/16", 1/2", 9/16"

#### 12 Pieces Metric Standard Universal:

5mm, 5.5mm, 6mm, 7mm, 8mm, 9mm, 10mm, 11mm, 12mm, 13mm, 14mm, 15mm

#### 1 Piece Each:

2", 4", & 6" Extensions 1/4" Universal Joint 1/4" F. x 3/8" M. Adapter 1/4" Hex x 1/4" Square Adapter

**Molded Storage Case** 