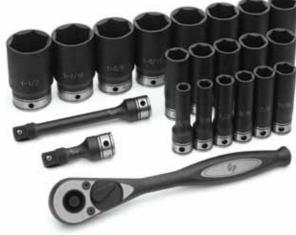

# 1/2" Drive 6-Point Fractional Duo-Socket® Sets

No. 82622 1/2" Drive 6-Point Standard Length Fractional Set

## 22 piece set contents:

19 Pieces Fractional Standard Length: 3/8", 7/16", 1/2", 9/16", 5/8", 11/16", 3/4", 13/16", 7/8", 15/16", 1", 1-1/16", 1-1/8", 1-3/16", 1-1/4", 1-5/16", 1-3/8", 1-7/16", 1-1/2"

1 Piece Each:

24 Tooth Quick Release Ratchet - 10" L

3" Extension

6" Extension

Molded Storage Case

**(6)** 

No. 82622D

1/2" Drive 6-Point Deep Length Fractional Set