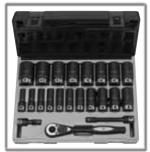

1 Piece Each:

24 Tooth Quick Release Ratchet - 10" L

3" Extension

6" Extension

Molded Storage Case

**(6)** 

No. 82622D

1/2" Drive 6-Point Deep Length Fractional Set

### 22 piece set contents:

19 Pieces Fractional Deep Length: 3/8", 7/16", 1/2", 9/16", 5/8", 11/16", 3/4", 13/16", 7/8", 15/16", 1", 1-1/16", 1-1/8", 1-3/16", 1-1/4", 1-5/16", 1-3/8", 1-7/16", 1-1/2"

1 Piece Each:

24 Tooth Quick Release Ratchet - 10" L

3" Extension

6" Extension

Molded Storage Case