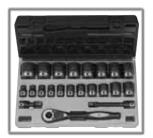

# 1/2" Drive 6-Point Fractional Duo-Socket® Sets

No. 82622 1/2" Drive 6-Point Standard Length Fractional Set

## 22 piece set contents:

19 Pieces Fractional Standard Length: 3/8", 7/16", 1/2", 9/16", 5/8", 11/16", 3/4", 13/16", 7/8", 15/16", 1", 1-1/16", 1-1/8", 1-3/16", 1-1/4", 1-5/16", 1-3/8", 1-7/16", 1-1/2"

1 Piece Each:

24 Tooth Quick Release Ratchet - 10" L

3" Extension

6" Extension

Molded Storage Case

**(6)** 

No. 82622D

1/2" Drive 6-Point Deep Length Fractional Set