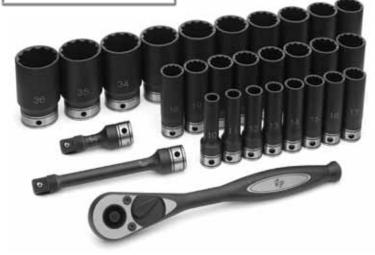

# 1/2" Drive 12-Point Standard Length Metric Set

## 29 piece set contents:

26 Pieces Metric Standard Length: 10mm, 11mm, 12mm, 13mm, 14mm, 15mm, 16mm, 17mm, 18mm, 19mm, 20mm, 21mm, 22mm, 23mm, 24mm, 25mm, 26mm, 27mm, 28mm, 29mm, 30mm, 32mm, 33mm, 34mm, 35mm, 36mm

#### 1 Piece Each:

24 Tooth Quick Release Ratchet - 10" L

3" Extension

6" Extension

**Molded Storage Case** 