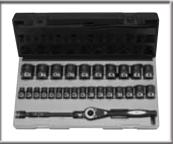

# 1/2" Drive 12-Point Metric Duo-Socket® Sets

# (12) No. 82229M

# 1/2" Drive 12-Point Standard Length Metric Set

## 29 piece set contents:

26 Pieces Metric Standard Length: 10mm, 11mm, 12mm, 13mm, 14mm, 15mm, 16mm, 17mm, 18mm, 19mm, 20mm, 21mm, 22mm, 23mm, 24mm, 25mm, 26mm, 27mm, 28mm, 29mm, 30mm, 32mm, 33mm, 34mm, 35mm, 36mm

#### 1 Piece Each:

24 Tooth Quick Release Ratchet - 10" L

3" Extension

6" Extension

**Molded Storage Case** 