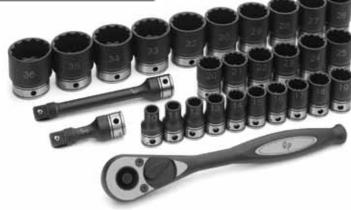

# (12) No. 82229MD 1/2" Drive 12-Point Deep Length Metric Set 📠

# 29 piece set contents:

## 26 Pieces Metric Deep Length:

10mm, 11mm, 12mm, 13mm, 14mm, 15mm, 16mm, 17mm, 18mm, 19mm, 20mm, 21mm, 22mm, 23mm, 24mm, 25mm, 26mm, 27mm, 28mm, 29mm, 30mm, 32mm, 33mm, 34mm, 35mm, 36mm

## 1 Piece Each:

24 Tooth Quick Release Ratchet - 10" L

3" Extension

6" Extension

**Molded Storage Case** 