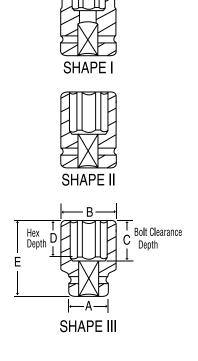

#### 1-1/2" Drive - Standard Length - Fractional Sizes

|  | h |  |
|--|---|--|
|  |   |  |
|  |   |  |
|  |   |  |
|  |   |  |

<sup>\*</sup> Retaining Devices Key found on page 124.