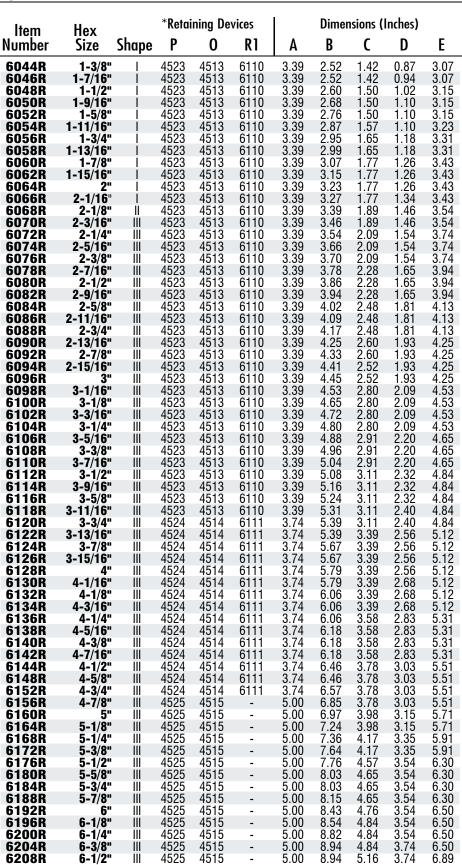

#### 1-1/2" Drive - Standard Length - Fractional Sizes

|  | h |  |
|--|---|--|
|  |   |  |
|  |   |  |
|  |   |  |
|  |   |  |

<sup>\*</sup> Retaining Devices Key found on page 124.