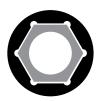

## All GP Impact Sockets feature the GP "High Torque" Drive

## **Benefits are:**

**Increased Strength** - Transfers the pressure from the thinnest part of the socket wall toward the thicker section, resulting in increased strength.

**Increased Torque** - Allows up to 20% more torque to be applied than on standard hex impact sockets.

**Easier Access to Tight Areas** - The shift in pressure allows us to reduce the socket wall thickness, increasing access to tight areas.

**Reduced Wear** - Our impact sockets grip the fastener across a broader contact area, reducing the chance of rounding off fasteners.