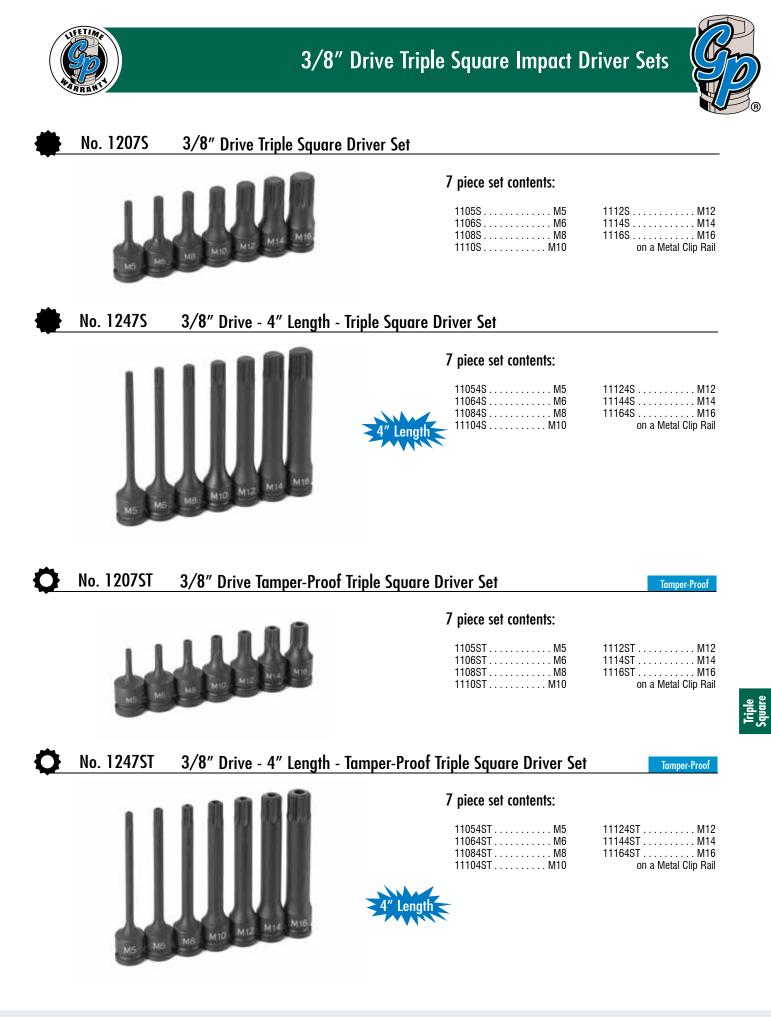

and their customers.



GP Tools carry a Lifetime Warranty.

## All GP Impact Sockets feature the GP "High Torque" Drive

## **Benefits are:**

**Increased Strength** - Transfers the pressure from the thinnest part of the socket wall toward the thicker section, resulting in increased strength.

**Increased Torque** - Allows up to 20% more torque to be applied than on standard hex impact sockets.

**Easier Access to Tight Areas** - The shift in pressure allows us to reduce the socket wall thickness, increasing access to tight areas.

**Reduced Wear** - Our impact sockets grip the fastener across a broader contact area, reducing the chance of rounding off fasteners.



All GP Sockets feature extra-large size markings for quick identification.



GP "High Torque" drive offers many benefits.