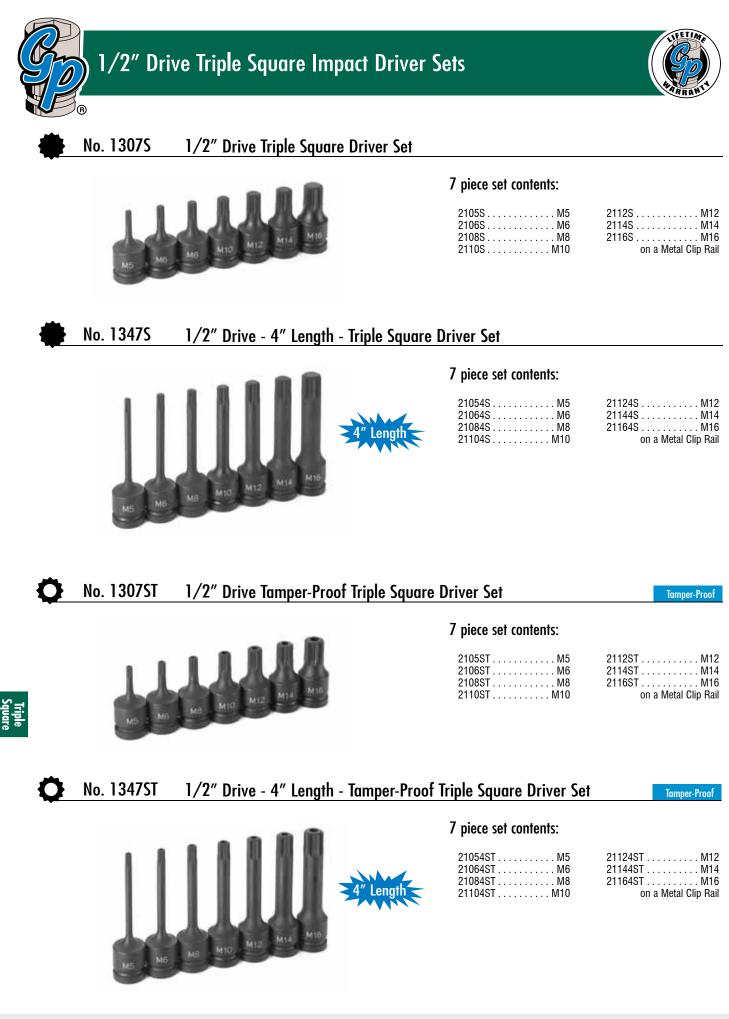

## GP is Everything Impact.

Grey Pneumatic (GP) through our distributors supplies the world's automotive, industrial, assembly, mining, maintenance, construction, and energy industries with heavy duty, high quality impact and specialty sockets. We carry a complete line of Impact Socket sets and individuals from 1/4" drive thru 2-1/2" and #5 spline drive with hex sizes up to 8". We also offer a large selection of star impact drivers, impact hex drivers, triple square drivers, torque limiting extensions plus Impact chisels and accessories.