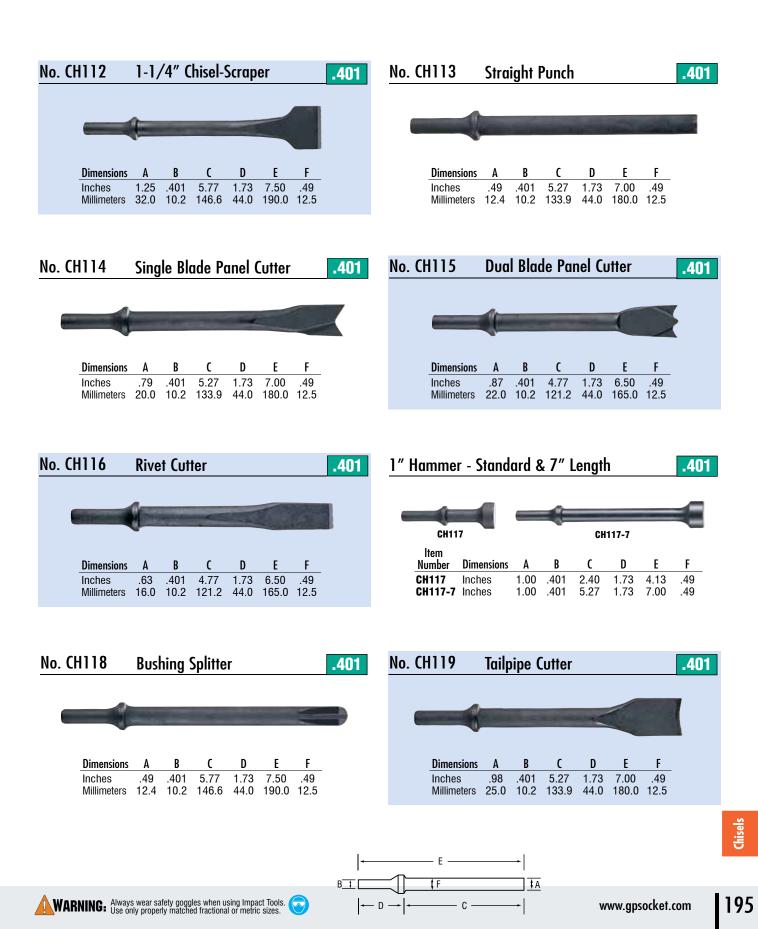

their customers.



GP Tools carry a Lifetime Warranty.

## All GP Impact Sockets feature the GP "High Torque" Drive

## **Benefits are:**

**Increased Strength** - Transfers the pressure from the thinnest part of the socket wall toward the thicker section, resulting in increased strength.

**Increased Torque** - Allows up to 20% more torque to be applied than on standard hex impact sockets.

**Easier Access to Tight Areas** - The shift in pressure allows us to reduce the socket wall thickness, increasing access to tight areas.

**Reduced Wear** - Our impact sockets grip the fastener across a broader contact area, reducing the chance of rounding off fasteners.



All GP Sockets feature extra-large size markings for quick identification.



GP "High Torque" drive offers many benefits.