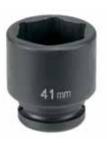

All GP Sockets feature extra-large size markings for quick identification.

GP "High Torque" drive offers many benefits.