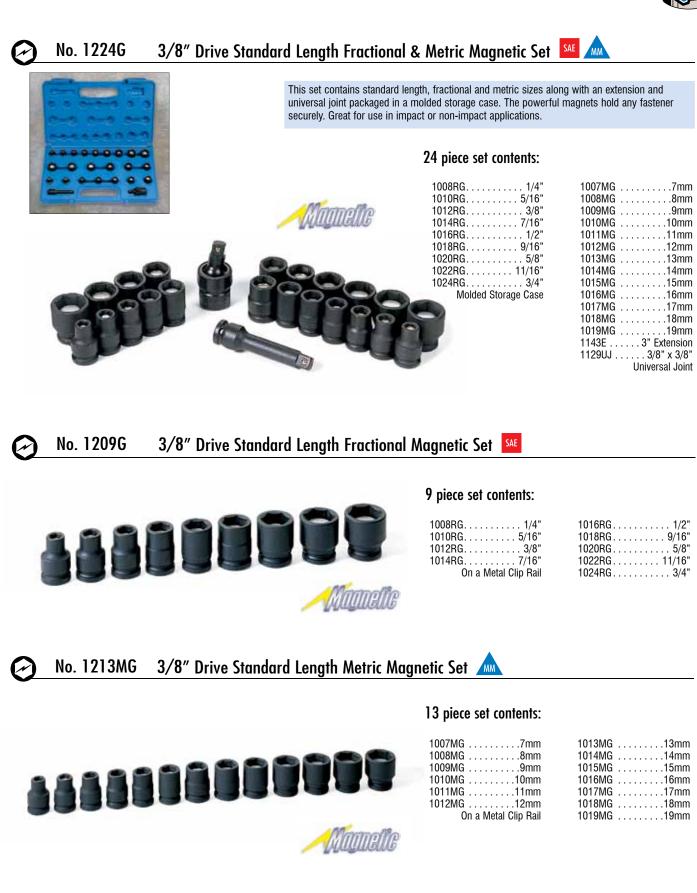

customers.



GP Tools carry a Lifetime Warranty.

## All GP Impact Sockets feature the GP "High Torque" Drive

## **Benefits are:**

**Increased Strength** - Transfers the pressure from the thinnest part of the socket wall toward the thicker section, resulting in increased strength.

**Increased Torque** - Allows up to 20% more torque to be applied than on standard hex impact sockets.

**Easier Access to Tight Areas** - The shift in pressure allows us to reduce the socket wall thickness, increasing access to tight areas.

**Reduced Wear** - Our impact sockets grip the fastener across a broader contact area, reducing the chance of rounding off fasteners.



All GP Sockets feature extra-large size markings for quick identification.



GP "High Torque" drive offers many benefits.





3/8"