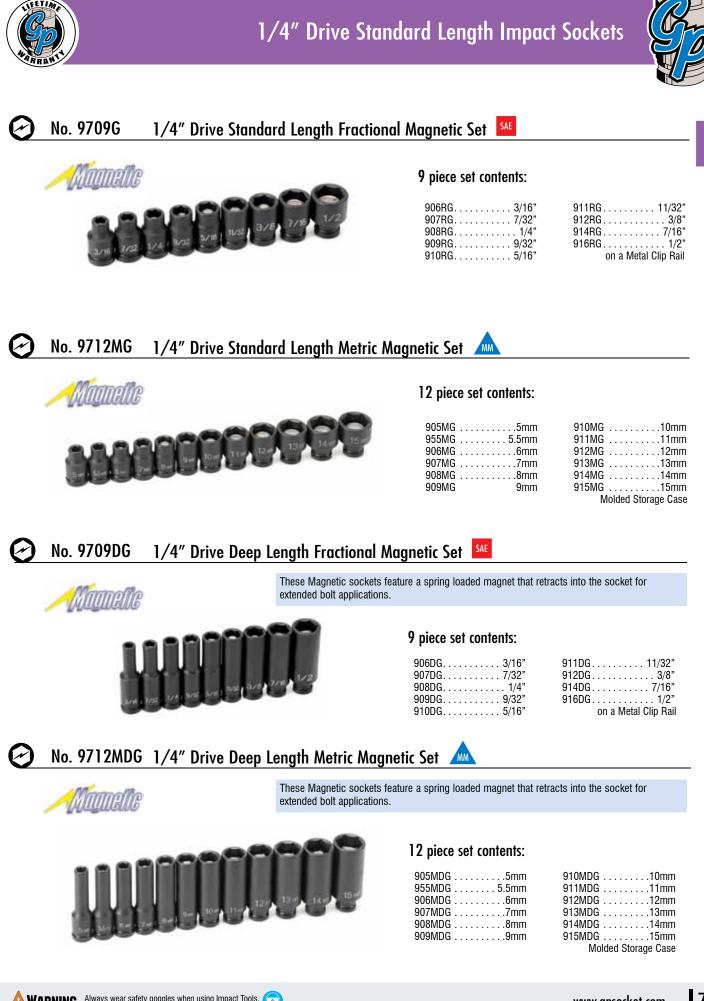

and their customers.



GP Tools carry a Lifetime Warranty.

## All GP Impact Sockets feature the GP "High Torque" Drive

## **Benefits are:**

**Increased Strength** - Transfers the pressure from the thinnest part of the socket wall toward the thicker section, resulting in increased strength.

**Increased Torque** - Allows up to 20% more torque to be applied than on standard hex impact sockets.

**Easier Access to Tight Areas** - The shift in pressure allows us to reduce the socket wall thickness, increasing access to tight areas.

**Reduced Wear** - Our impact sockets grip the fastener across a broader contact area, reducing the chance of rounding off fasteners.



All GP Sockets feature extra-large size markings for quick identification.



GP "High Torque" drive offers many benefits.



4