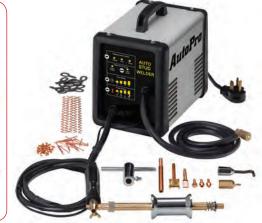

## UNI-9500 Auto Steel Dent Pulling System (230VAC)

UNI-5500

SHOWN

Professional multifunction dent pulling system for steel panels. Offers timed, pulsed or automatic mode with four timer and four power selections to set pull pins, pull tabs, wiggle wire, shrink tip or weld-tips. System includes extended cables, weld-tip ground, stud, tab shrink and wire tips, stud pins, tabs, wire and weld-tip slide hammer.

#### **UNI-9510 Auto Steel Dent Cart**

Compact and sturdy cart for 9500 system with cable supports and storage drawer for tools & accessories.