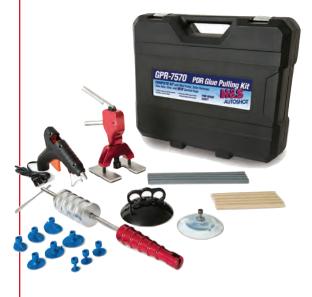

# **PDR Glue Pulling Kit**

#### **GPR-7570 PDR Glue Pulling Kit**

Professional glue dent pulling kit features anodized aluminum squeeze puller & slide hammer, glue gun and pull knobs. In addition this kit includes our exclusive high-strength platinum glue that can be used with STEEL pull tabs.