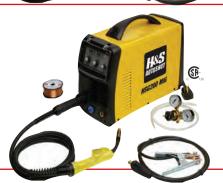

### **HSW-6220 MIG WELDER 3/8" (230VAC)**

Professional portable inverter MIG welder provides 200 amps of power for MIG and/or flux-cored wire welding on a 230-volt line. Welder features digital voltage, wire speed and amperage display, adjustable wave control, spool gun selection switch and euro-connect flange for torch & spool gun. Package includes inverter power supply, HSL15 torch 10', 200A earth clamp 10', gas regulator with hose, steel welding wire and operator manual. Input Power: 230VAC @ 20 Amps | Output Power: 200 Amps @ 35%