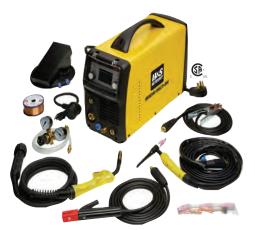

## **HSW-6420 MULTIMIG SYNERGIC WELDER (115-230VAC)**

Professional multimig synergic inverter welder provides 200 amps of power for MIG, TIG and Stick applications on either a 115 or 230 volt line. Welder features voltage, wire speed, amperage and full **Synergic** scroll-down settings for steel, aluminum and silicone bronze, on LCD display. Spool gun selection switch, euro-connect flange for torch & spool gun and lift-arc start foot pedal connector are standard. Standard package includes synergic inverter power supply, HSL15 torch 10', 200A earth clamp 10', HSM17 TIG torch 12.5', 200A electrode holder 10', foot pedal control 12.5', gas regulator with hose, steel welding wire, AK-2 kit and operator manual. Optional **HSW-7020 aluminum** spool gun is available.

Input Power: 115-230VAC @ 25 Amps | Output Power: 200 Amps @ 35%

HSW-6420-02 (MIG & Stick) HSW-6420-03 (MIG, TIG & Stick)

HSW-6420-04 (MIG, TIG, Stick & Spool Gun)

HSW-6420-03 Package