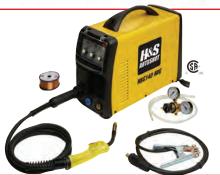

#### **HSW-6214 MIG WELDER 1/4" (115VAC)**

Professional portable inverter MIG welder provides 140 amps of power for MIG and/or flux-cored wire welding on a 115-volt line. Welder features digital voltage, wire speed and amperage display, adjustable wave control, spool gun selection switch and euro-connect flange for torch & spool gun. Package includes inverter power supply, HSL15 torch 10', 200A earth clamp 10', gas regulator with hose, steel welding wire and operator manual.

Input Power: 115VAC @ 20 Amps | Output Power: 140 Amps @ 35%