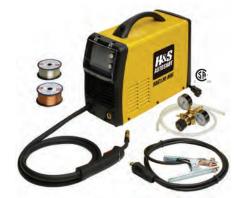

#### HSW-6213 MIG WELDER 3/16" (115VAC)

Economical portable inverter MIG welder provides 130 amps of power for MIG and/or flux-cored wire welding on a 115-volt line. Welder features wire speed and power settings by material and wire thickness. Package includes inverter power supply, HSL15 torch 10', 200A earth clamp 10', gas regulator with hose, steel & flux-cored welding wire and operator manual.

Input Power: 115VAC @ 20 Amps | Output Power: 130 Amps @ 20%