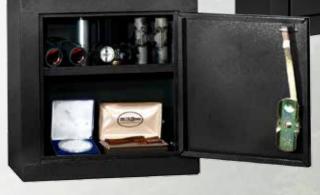

## HOMAK UPPER ADD-ON STEEL SECURITY CABINET

- Compatible With 8 & 12 Gun Cabinets (HS30103660 & HS30103630)
- Textured Gloss Black 3.2 mil Powder-Coat Epoxy Paint Finish
- Foam Kits With Adhesive Backing Included (Shelf & Floor)
- Two-Way Locking System With Live Action Locking Plate
- Safely Secures Firearms, Ammo, & Other Valuables
- Full Length Piano Hinge Secures Door To Cabinet
- Removable Steel Shelf For Additional Storage
- Can Be Mounted To Wall For Added Security
- HMC High-Security Tubular Locking System
- 1 Year Limited Warranty For Peace Of Mind
- 1.2mm Cold Steel Construction