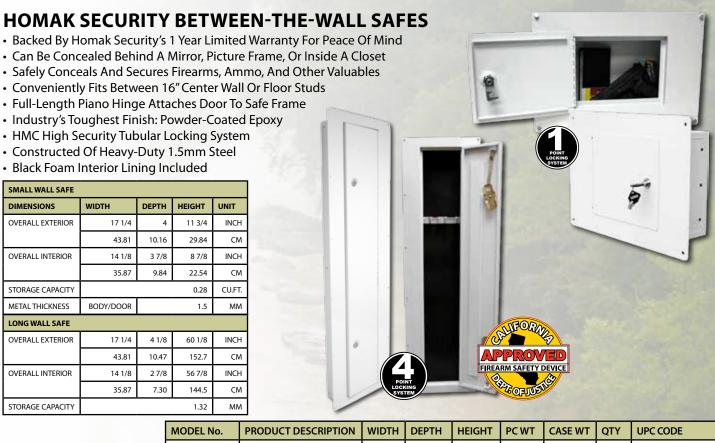

| MODEL No.  | PRODUCT DESCRIPTION     | WIDTH   | DEPTH  | HEIGHT  | PC WT  | CASE WT | QTY   | UPC CODE       |
|------------|-------------------------|---------|--------|---------|--------|---------|-------|----------------|
| WS00017001 | Small Wall Safe - White | 17 1/4″ | 4″     | 11 3/4″ | 10 lbs | 20 lbs  | 2 pcs | 034518 00155 6 |
| WS00018002 | Long Wall Safe - White  | 17 1/4″ | 4 1/8″ | 60 1/8″ | 47 lbs | 51 lbs  | 1 pc  | 034518 00375 8 |