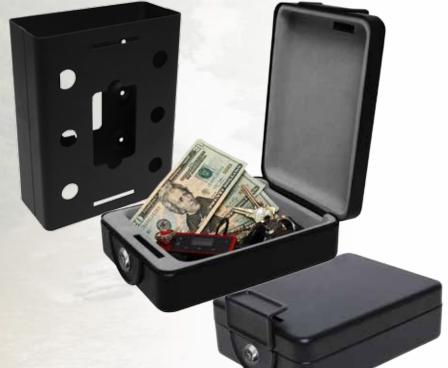

## FIRST WATCH® 6" PERSONAL CASH BOX

- Easily Secures Pistols, Documents, And Other Small Valuables
- HMC High Security Tubular Locking System
- 1 Year Limited Warranty For Peace Of Mind
- Felt-Lined Interior Protects Stored Items
- Mounting Kit With Hardware Included
- Black Powder-coat Paint Finish
- Full-Length Piano Hinge
- 0.8 mm Steel Thickness
- · Full-Color Packaging

## **SLATE GRAY EXTERIOR FINISH LIGHT GRAY INTERIOR CARPET**

| DIMENSIONS       | WIDTH     | DEPTH | HEIGHT | UNIT   |  |  |  |
|------------------|-----------|-------|--------|--------|--|--|--|
| OVERALL EXTERIOR | 6 1/4     | 3 1/4 | 8      | INCH   |  |  |  |
|                  | 15.9      | 8.3   | 20.3   | CM     |  |  |  |
| OVERALL INTERIOR | 5 1/8     | 6 5/8 | 2 1/8  | INCH   |  |  |  |
|                  | 13        | 16.8  | 5.40   | CM     |  |  |  |
| STORAGE CAPACITY |           |       | 0.04   | CU.FT. |  |  |  |
| METAL THICKNESS  | BODY/DOOR |       | 0.8    | MM     |  |  |  |

| MODEL No.  | PRODUCT DESCRIPTION      | WIDTH  | DEPTH  | HEIGHT | PC WT   | CASE WT | QTY  | UPC CODE       |
|------------|--------------------------|--------|--------|--------|---------|---------|------|----------------|
| HS10120806 | First Watch® 6" Cash Box | 6 1/4" | 3 1/4" | 8"     | 2.9 lbs | 4 lbs   | 1 pc | 034518 01142 5 |