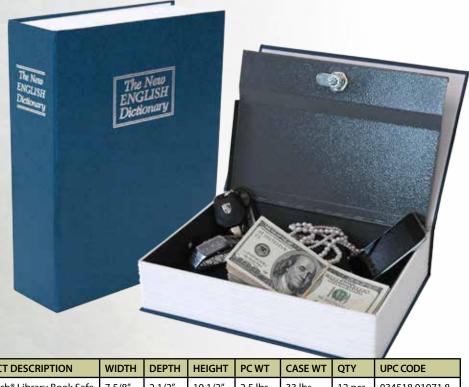

## FIRST WATCH® LIBRARY BOOK SAFE

- Can Be Discretely Stored On Book Shelves, Desks, And Tables
- Full-Length Piano Hinge Secures Door To Frame
- Individually Packaged With Full-Color Labeling
- HMC High Security Tubular Locking System
- 1 Year Limited Warranty For Peace Of Mind
- Safely Stores And Protects Small Valuables
- Book-Shaped Design Deters Thieves
- 0.6mm Durable Steel Frame

| DIMENSIONS       | WIDTH     | DEPTH | HEIGHT | UNIT   |
|------------------|-----------|-------|--------|--------|
| OVERALL EXTERIOR | 7 5/8     | 2 1/2 | 10 1/2 | INCH   |
|                  | 19.37     | 6.35  | 26.67  | CM     |
| OVERALL INTERIOR | 7         | 2     | 10     | INCH   |
|                  | 17.78     | 5.08  | 25.40  | CM     |
| STORAGE CAPACITY |           |       | 0.10   | CU.FT. |
| METAL THICKNESS  | BODY/DOOR |       | MM     |        |

| MODEL No.  | PRODUCT DESCRIPTION            | WIDTH  | DEPTH  | HEIGHT  | PC WT   | CASE WT | QTY    | UPC CODE       |
|------------|--------------------------------|--------|--------|---------|---------|---------|--------|----------------|
| HS10520802 | First Watch® Library Book Safe | 7 5/8" | 2 1/2" | 10 1/2" | 2.5 lbs | 33 lbs  | 12 pcs | 034518 01071 8 |