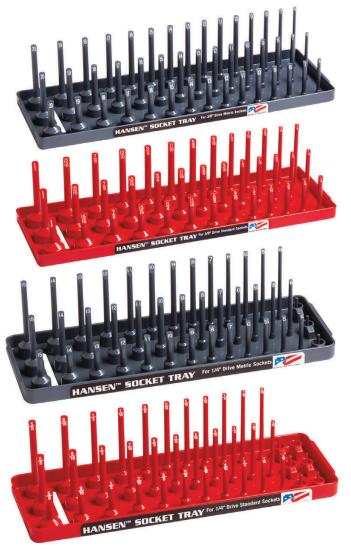

**Part No. 38023:** 3/8" Drive Metric Tray holds 6-20mm socket sizes in shallow, semi-deep & deep Holds 45 Sockets; Size: 13 1/4"L x 4 3/8"W x 3"H

**Part No. 38013:** 3/8" Drive Fractional Tray holds 1/4-1" socket sizes in shallow, semi-deep & deep Holds 39 Sockets; Size: 13 1/4"L x 4 3/8"W x 3"H

**Part No. 14023:** 1/4" Drive Metric Tray holds 4-15mm socket sizes in shallow, semi-deep & deep Holds 42 Sockets; Size: 9 1/2"L x 3 1/8"W x 2 1/2"H

**Part No. 14013:** 1/4" Drive Fractional Tray holds 1/8-5/8" socket sizes in shallow, semi-deep & deep Holds 39 Sockets; Size: 9 1/2"L x 3/8"W x 2 1/2"H