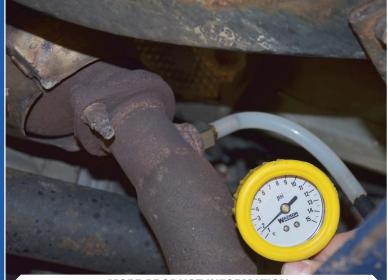

The standard 1/4"-20 tip provides the ability to test through the exhaust pipe when O2 sensor ports are inaccessible." High temperature silicon hose prevents damage to tester from high exhaust temperatures.

\*Pipe tap set not included.

**3 Stage adapter** Access most common O2 sensor ports or self tap access.

Adapter flange Access common Toyota style O2 sensor ports.

**Removable 6" high temp silicone tube** Easy to install 3 stage adapter.

**0-15 PSI Gauge with 2-1/2 face** Accurate, easy to read pressure within a 1/2 PSI.