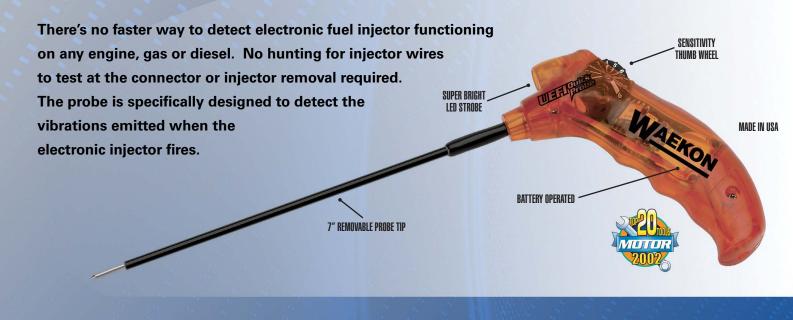

### **QUICK DETECTION OF ELECTRONIC FUEL INJECTOR FUNCTIONING ON GAS OR DIESEL ENGINES**

Simply press the 7" long probe tip against the injector body, adjust the sensitivity using the thumb-wheel and the bright LED strobe will flash each time the injector opens and closes. The strobe allows the you to determine if the injector is firing consistently, misfiring or not firing at all.

#### **Kit Contents**

- Super bright LED strobe
- 7" Removable probe tip
- Battery operated
- Sensitivity thumb-wheel
- User guide

hickokwaekon.com Toll Free 800-342-5080