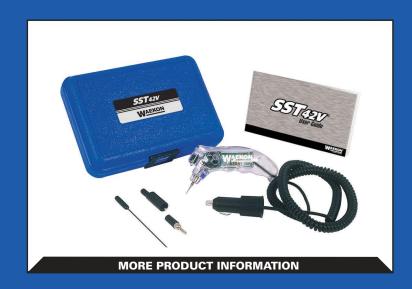

#### **Kit Contents**

- SST42V Probe
- 4" probe extension
- · Banana plug
- · Blow molded carry case
- Screw-on alligator clips User quide

Toll Free 800-342-5080

**HICKOK WAEKON** 