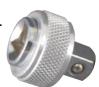

### **104-03** Finger Socket Driver 3-Pack

- Allows access into tight areas using 1/4" and 3/8" sockets.
- Diamond knurl design for positive grip.
- Includes: One No.102 3/8" male 1/4" female. One No.103 1/4" male - 3/8" female. One No.104 3/8" male - 3/8" female.