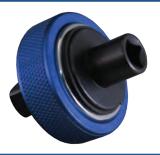

#### **108 Mini Finger Ratchet**

- New finger Style Ratchet.
- Small size great for tight areas.
- Aluminum Knurled outer ring for sure grip.
- Reversible Ratchet.
- 1/4" Drive on one side, 1/4" Hex Drive on other.
- Available in Blue or Red Anodized aluminum.