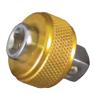

#### **108 Mini Finger Ratchet**

- New finger Style Ratchet.
- Small size great for tight areas.
- Aluminum Knurled outer ring for sure grip.
- Reversible Ratchet.
- 1/4" Drive on one side, 1/4" Hex Drive on other.
- Available in Blue or Red Anodized aluminum.