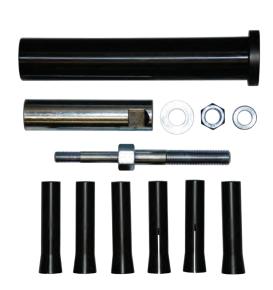

## 95200, 95300, 95400 In-Line Dowel Pin Puller

- New Dowel Pin Puller that extracts dowels without the use of a slide hammer.
- Fit the appropriate sized collet over the dowel, tighten the sleeve, use outer sleeve and nut to extract the dowel.
- Can be used with air ratchet, or traditional ratchet.
- Elimination of the slide hammer saves cost as well as effort and potential hand injury.
- SAE Set includes 3/16, 1/4, 5/16, 3/8, and 1/2".
- Metric Set Includes 4, 5, 6, 8, 10, and 12MM.
- Master Set includes both SAE and Metric Collets.
- Patent pending.

95200 In-Line Dowel Pin Puller SAE

95300 In-Line Dowel Pin Puller Metric

95400 In-Line Dowel Pin Puller Master Set