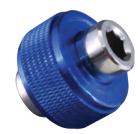

### 109 Finger Ratchet (3/8" Drive)

- New finger style ratchet.
- Small size great for tight areas.
- Aluminum Knurled outer ring for sure grip.
- Reversible ratchet.
- 3/8" Drive on one side, 1/4" Hex Drive on other.
- Available in Blue Anodized aluminum.