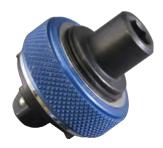

### 906 Finger Bit Driver

- Convenient tool allows access into the tightest of areas.
- Heavy duty mini-driver uses 1/4" square drive, 1/4" hex bits.
- Generates substantial torque, and comes in bright easy-to-access colors.
- Available in 20 (90620) & 30 (90630) piece merchandisers.