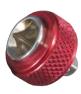

### 109 Finger Ratchet (3/8" Drive)

- New finger style ratchet.
- Small size great for tight areas.
- Aluminum Knurled outer ring for sure grip.
- Reversible ratchet.
- 3/8" Drive on one side, 1/4" Hex Drive on other.
- Available in Blue Anodized aluminum.