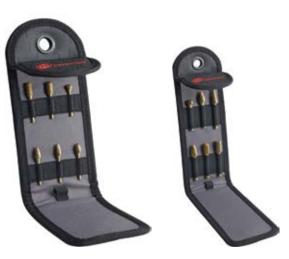

The 30 piece, carbide burr mega set covers a wide range of applications. Handy storage box keeps burrs organized and ready for use.

1814TIN 1438TIN M30TIN

| Part Number | r                              | Description                                                                                           |
|-------------|--------------------------------|-------------------------------------------------------------------------------------------------------|
| 1814TiN     | 6-piece carbide burr kit       | TiN coated carbide burrs $-1/8"$ shank, $1/4"$ head diameter with soft-sided case                     |
| 618TiN      | 6-piece carbide burr kit       | TiN coated carbide burrs $-\ 1/8$ shank, $1/4$ and $1/8$ head diameters with soft-sided case          |
| 1818TiN     | 6-piece carbide burr kit       | TiN coated carbide burrs $-1/8"$ shank, $1/8"$ head diameter with soft-sided case                     |
| 1816TiN     | 6-piece carbide burr kit       | TiN coated carbide burrs $-1/8''$ shank, various head diameters with soft-sided case                  |
| 1438TiN     | 6-piece carbide burr kit       | TiN coated carbide burrs $-1/4$ " shank, $3/8$ " head diameter with soft-sided case                   |
| 614TiN      | 6-piece carbide burr kit       | TiN coated carbide burrs $-\ 1/4''$ shank, $1/2''$ and $3/8''$ head diameters with soft-sided case    |
| 1412TiN     | 6-piece carbide burr kit       | TiN coated carbide burrs $-1/4$ " shank, $1/2$ " head diameter with soft-sided case                   |
| 814TiN      | 8-piece carbide burr kit       | TiN coated carbide burrs $-1/4$ " shank, $1/2$ " and $3/8$ " head diameters with hard case            |
| M30TiN      | 30-piece carbide burr mega set | TiN coated carbide burrs $-1/4$ " and $1/2$ " shank, various head diameters and shapes with hard case |