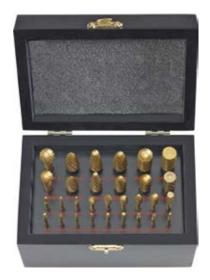

The 30 piece, carbide burr mega set covers a wide range of applications. Handy storage box keeps burrs organized and ready for use.

1814TIN 1438TIN M30TIN

| Part Number | r                              | Description                                                                                           |
|-------------|--------------------------------|-------------------------------------------------------------------------------------------------------|
| 1814TiN     | 6-piece carbide burr kit       | TiN coated carbide burrs $-1/8"$ shank, $1/4"$ head diameter with soft-sided case                     |
| 618TiN      | 6-piece carbide burr kit       | TiN coated carbide burrs $-\ 1/8$ shank, $1/4$ and $1/8$ head diameters with soft-sided case          |
| 1818TiN     | 6-piece carbide burr kit       | TiN coated carbide burrs $-1/8"$ shank, $1/8"$ head diameter with soft-sided case                     |
| 1816TiN     | 6-piece carbide burr kit       | TiN coated carbide burrs $-1/8''$ shank, various head diameters with soft-sided case                  |
| 1438TiN     | 6-piece carbide burr kit       | TiN coated carbide burrs $-1/4$ " shank, $3/8$ " head diameter with soft-sided case                   |
| 614TiN      | 6-piece carbide burr kit       | TiN coated carbide burrs $-\ 1/4''$ shank, $1/2''$ and $3/8''$ head diameters with soft-sided case    |
| 1412TiN     | 6-piece carbide burr kit       | TiN coated carbide burrs $-1/4$ " shank, $1/2$ " head diameter with soft-sided case                   |
| 814TiN      | 8-piece carbide burr kit       | TiN coated carbide burrs $-1/4$ " shank, $1/2$ " and $3/8$ " head diameters with hard case            |
| M30TiN      | 30-piece carbide burr mega set | TiN coated carbide burrs $-1/4$ " and $1/2$ " shank, various head diameters and shapes with hard case |