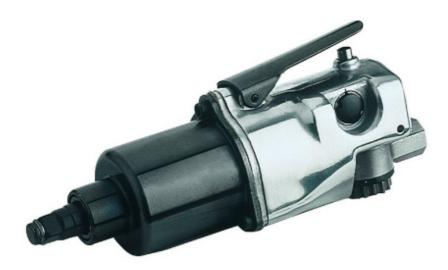

# 211 Straight Impact Wrench

The 211 Straight Impact Wrench is extremely efficient. Tested just for you, this wrench doesn't stall and you can rely on it from beginning to end.

#### Power

The ball and cam mechanism delivers a high output of power. Coupled with its vane motor and power regulator, you'll be speeding through your work in no time.

#### Access

Thanks to its straight grip and overall design, this impact wrench is great for use in hard-to-reach spaces.

# Great for Vehicle Repair

The square socket retaining ring makes this an ideal impact wrench for projects where you'll be switching sockets frequently.

## Durability

This impact wrench's steel hammer case provides you with increased durability for heavy-duty projects. No matter how hard you work, this wrench can handle it.