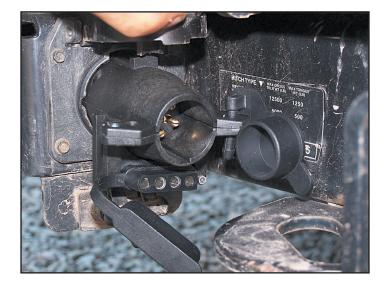

## **3-WAY TRAILER ADAPTER**

## **One Adapter for All Your Trailer Needs**

The 3-Way Trailer Adapter allows 7-way flat (spade) pin type terminal connections to 6-way round pin and 4/5 pin trailer connections.