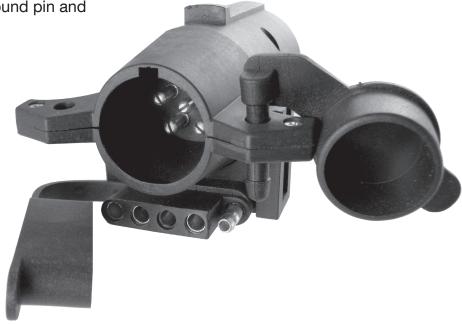

## **3-WAY TRAILER ADAPTER**

## **One Adapter for All Your Trailer Needs**

The 3-Way Trailer Adapter allows 7-way flat (spade) pin type terminal connections to 6-way round pin and 4/5 pin trailer connections.

## **Features And Benefits**

- Sealed plugs to keep road debris from corroding connections
- Made from strong nylon 6
- "Winged" grip for easy installation and removal