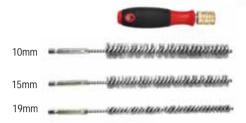

#### 3-Piece Set of 9" Bore Brushes with Driver Handle

The 9" long-reach bore brushes are ideal for cleaning tubes, ports, bearings and other deep hole applications.

- 3-piece set (10, 15 and 19mm sizes) with 1/4" standard driver handle
- Innovative, long-reach design; 1/4" hex shank
- Use on ports, tubes, bearings and other common wire brush applications