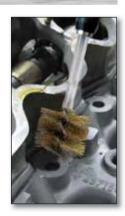

## #8037-#8038 XL BORE BRUSHES (4-PIECE SET)

# Cleans Brake Calipers, Throttle Bodies, Fittings and More!

- 4-piece set (25, 30, 35 and 40mm sizes)
- 1/4" hex drive, 3 1/2" overall length
- Unique large sizes for use on cars, trucks, motorcycles, engines, transmissions, etc.
- Available in stainless steel (#8037) or brass (#8038)
- Also available individually
- Do not exceed 600 rpm