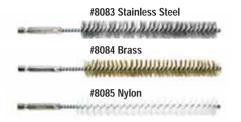

### #8083-#8085 9" BORE BRUSH SETS

#### 3-Piece Set of 9" Bore Brushes with Driver Handle

The 9" long-reach bore brushes are ideal for cleaning tubes, ports, bearings and other deep hole applications.

- 3-piece set (10, 15 and 19mm sizes) with 1/4" standard driver handle
- Innovative, long-reach design; 1/4" hex shank
- Use on ports, tubes, bearings and other common wire brush applications