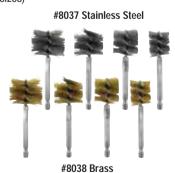

## #8037-#8038 XL BORE BRUSHES (4-PIECE SET)

# Cleans Brake Calipers, Throttle Bodies, Fittings and More!

- 4-piece set (25, 30, 35 and 40mm sizes)
- 1/4" hex drive, 3 1/2" overall length
- Unique large sizes for use on cars, trucks, motorcycles, engines, transmissions, etc.
- Available in stainless steel (#8037) or brass (#8038)
- Also available individually
- Do not exceed 600 rpm