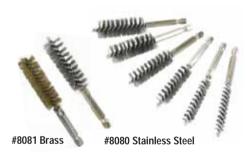

#### #8080-#8081 TWISTED WIRE BORE BRUSH SETS

### 6-Piece Bore Brush Set Features the Most Common Sizes

- Durable and abrasive bore brushes
- 6-piece set (8, 10, 12, 15, 17 and 19mm sizes)
- ¼" hex shank
- Available in stainless steel (#8080) or brass (#8081)
- Do not exceed 600 rpm