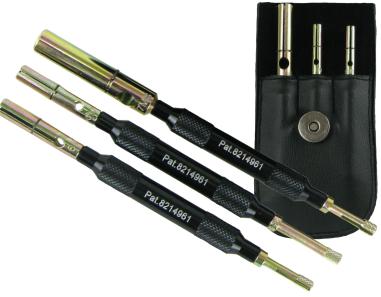

### **FEATURES AND BENEFITS**

- Clean and restore male and female electrical plow connectors used on minute mount and similar set ups
- Remove corrosion and increase harness life
- 3 piece set with leather type holster
- Patent 8214961

#### **INCLUDES**

Small, medium and large male/female Plow Terminal Cleaners in a leather type holster.

Works for both male and female connectors