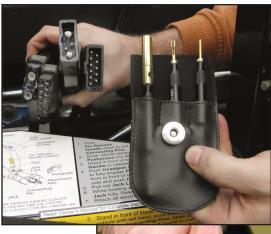

# **PLOW TERMINAL CLEANERS**

Stop the guess work and repair Intermittent electrical connections. Recondition your electrical connections with the **8045 Plow Terminal Cleaners** – the first set of tools for cleaning and rejuvenating old dirty plow connectors. Get more life out of your expensive connectors!

#### **INCLUDES**

Small, medium and large male/female Plow Terminal Cleaners in a leather type holster.

Works for both male and female connectors

#### **APPLICATIONS**

Fisher, Boss, Meyers, Western plows and more