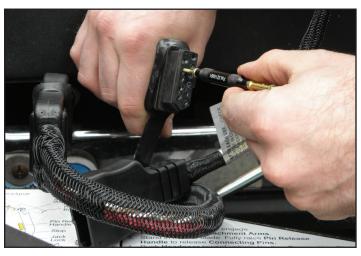

# **PLOW TERMINAL CLEANERS**

Stop the guess work and repair Intermittent electrical connections. Recondition your electrical connections with the **8045 Plow Terminal Cleaners** – the first set of tools for cleaning and rejuvenating old dirty plow connectors. Get more life out of your expensive connectors!

#### **APPLICATIONS**

Fisher, Boss, Meyers, Western plows and more