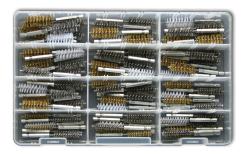

# **36 PIECE PROFESSIONAL BORE BRUSH SET**

# Clean bushings, ports, tubes, holes, channels, sockets, brake guides, and much more!

This 36 pc bore brush set is designed for the professional technician who needs the right tool for the job. The kit contains 8-19mm brushes in stainless steel, brass and nylon. Each brush has a 1/4" hex drive shaft for use with standard 1/4" drivers. Replacement brush sizes and part numbers are provided inside the lid..

#### **Features And Benefits**

- 36 Brushes: 12 Steel, 12 Brass, and 12 Nylon
- 8 mm 19 mm with 1/4" Hex Shank
- 1/4" Head Driver with Locking Bit
- Twisted Wires For Increased Cleaning Function