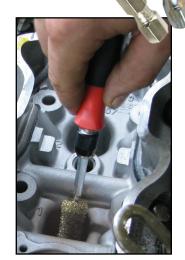

# Clean bushings, ports, tubes, holes, channels, sockets, brake guides, and much more!

This 36 pc bore brush set is designed for the professional technician who needs the right tool for the job. The kit contains 8-19mm brushes in stainless steel, brass and nylon. Each brush has a 1/4" hex drive shaft for use with standard 1/4" drivers. Replacement brush sizes and part numbers are provided inside the lid..

### **Applications:**

For use in Automotive, AG/Industrial, and MRO industries.