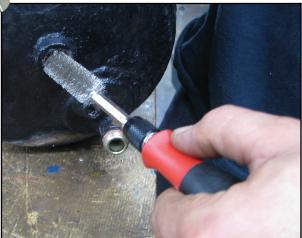

# Clean bushings, ports, tubes, holes, channels, sockets, brake guides, and much more!

This 36 pc bore brush set is designed for the professional technician who needs the right tool for the job. The kit contains 8-19mm brushes in stainless steel, brass and nylon. Each brush has a 1/4" hex drive shaft for use with standard 1/4" drivers. Replacement brush sizes and part numbers are provided inside the lid..

### **Applications:**

For use in Automotive, AG/Industrial, and MRO industries.