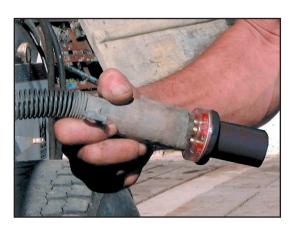

### **Test Towing Circuits at the Back of the Truck**

The 7 Round Pin Tractor Trailer Circuit Tester allows "one-man testing" for male and female 7-way round pin tractor trailer plugs.

#### **Features and Benefits**

- Plugs into vehicle-side socket
- LEDs indicate that each circuit is working
- Allows bypassing of troubled circuity while on the road
- Winged grip for easy installation and removal
- Weatherproof
- Packaged with an extra brass jumper