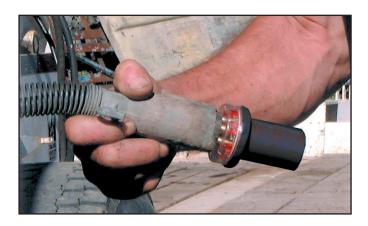

# 7 ROUND PIN TRACTOR TRAILER CIRCUIT TESTER

**Test Towing Circuits at the Back of the Truck** 

The 7 Round Pin Tractor Trailer Circuit Tester allows "one-man testing" for male and female 7-way round pin tractor trailer plugs.

#### **Features and Benefits**

- Plugs into vehicle-side socket
- LEDs indicate that each circuit is working
- Allows bypassing of troubled circuity while on the road

Winged grip for easy installation and removal

Weatherproof

Packaged with an extra brass jumper