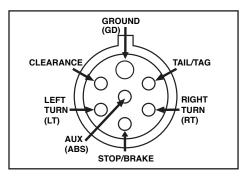

#### Also Available

#8029 7 Round Pin Towing Maintenance Kit

#8000 3-Way Trailer Adapter

#TSTPK1 Multi Trailer Tester Jobber Pack

845-679-4500 • www.ipatools.com

TAIL/TAG

**RIGHT** 

TURN

(RT)

CLEARANC

LEFT

TURN

(ABS)

STOP/BRAKE

(LT)

#7865L