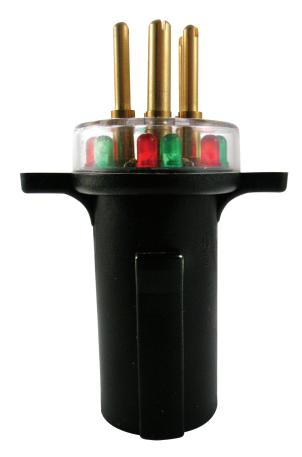

# 7 ROUND PIN TRACTOR TRAILER CIRCUIT TESTER

**Test Towing Circuits at the Back of the Truck** 

The 7 Round Pin Tractor Trailer Circuit Tester allows "one-man testing" for male and female 7-way round pin tractor trailer plugs.

#### **Features and Benefits**

- Plugs into vehicle-side socket
- LEDs indicate that each circuit is working
- Allows bypassing of troubled circuity while on the road
- Winged grip for easy installation and removal
- Weatherproof
- Packaged with an extra brass jumper