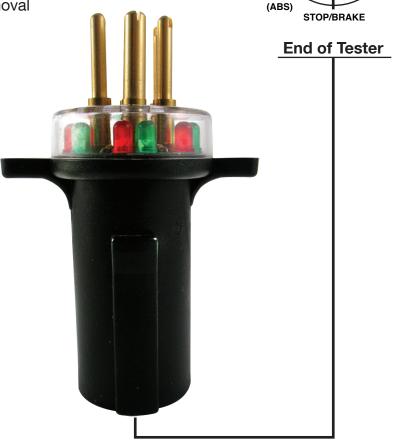

#### Also Available

#8029 7 Round Pin Towing Maintenance Kit

#8000 3-Way Trailer Adapter

**#TSTPK1** Multi Trailer Tester Jobber Pack

845-679-4500 • www.ipatools.com

(GD)

TAIL/TAG

RIGHT

TURN

**CLEARANCE** 

LEFT TURN

(LT)

#7865L