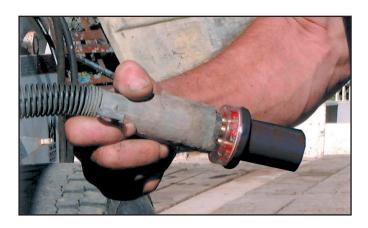

# 7 ROUND PIN TRACTOR TRAILER CIRCUIT TESTER

**Test Towing Circuits at the Back of the Truck** 

The 7 Round Pin Tractor Trailer Circuit Tester allows "one-man testing" for male and female 7-way round pin tractor trailer plugs.

#### **Features and Benefits**

- Plugs into vehicle-side socket
- LEDs indicate that each circuit is working
- Allows bypassing of troubled circuity while on the road
- Winged grip for easy installation and removal
- Weatherproof
- Packaged with an extra brass jumper