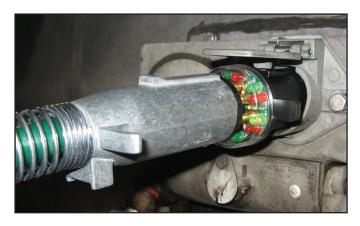

# 7 ROUND PIN TRACTOR TRAILER CIRCUIT TESTER

**Test Towing Circuits at the Back of the Truck** 

The 7 Round Pin Tractor Trailer Circuit Tester allows "one-man testing" for male and female 7-way round pin tractor trailer plugs.

#### **Features and Benefits**

- Plugs into vehicle-side socket
- LEDs indicate that each circuit is working
- Allows bypassing of troubled circuity while on the road
- Winged grip for easy installation and removal
- Weatherproof
- Packaged with an extra brass jumper