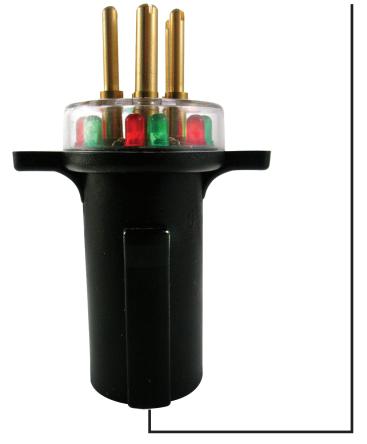

# 7 ROUND PIN TRACTOR TRAILER CIRCUIT TESTER

**Test Towing Circuits at the Back of the Truck** 

The 7 Round Pin Tractor Trailer Circuit Tester allows "one-man testing" for male and female 7-way round pin tractor trailer plugs.

#### **Features and Benefits**

- Plugs into vehicle-side socket
- LEDs indicate that each circuit is working
- Allows bypassing of troubled circuity while on the road
- Winged grip for easy installation and removal
- Weatherproof
- Packaged with an extra brass jumper

#### Also Available

#8029 7 Round Pin Towing Maintenance Kit

#8000 3-Way Trailer Adapter

#TSTPK1 Multi Trailer Tester Jobber Pack

845-679-4500 • www.ipatools.com

TAIL/TAG

**RIGHT** 

TURN

(RT)

CLEARANC

LEFT

TURN

(ABS)

STOP/BRAKE

(LT)

#7865L