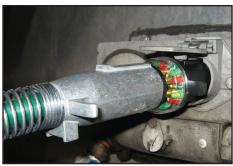

# 7 ROUND PIN TRACTOR TRAILER CIRCUIT TESTER

**Test Towing Circuits at the Back of the Truck** 

The 7 Round Pin Tractor Trailer Circuit Tester allows "one-man testing" for male and female 7-way round pin tractor trailer plugs.

#### **Features and Benefits**

- Plugs into vehicle-side socket
- LEDs indicate that each circuit is working
- Allows bypassing of troubled circuity while on the road
- Winged grip for easy installation and removal
- Weatherproof
- Packaged with an extra brass jumper