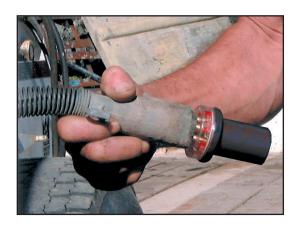

# 7 ROUND PIN TRACTOR TRAILER CIRCUIT TESTER

**Test Towing Circuits at the Back of the Truck** 

The 7 Round Pin Tractor Trailer Circuit Tester allows "one-man testing" for male and female 7-way round pin tractor trailer plugs.

### **Test Towing Circuits at the Back of the Truck**

The 7 Round Pin Tractor Trailer Circuit Tester allows "one-man testing" for male and female 7-way round pin tractor trailer plugs.