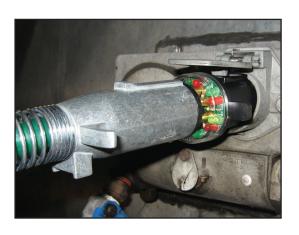

# 7 ROUND PIN TRACTOR TRAILER CIRCUIT TESTER

**Test Towing Circuits at the Back of the Truck** 

The 7 Round Pin Tractor Trailer Circuit Tester allows "one-man testing" for male and female 7-way round pin tractor trailer plugs.

#### **Features and Benefits**

- Plugs into vehicle-side socket
- LEDs indicate that each circuit is working
- Allows bypassing of troubled circuity while on the road
- Winged grip for easy installation and removal
- Weatherproof
- Packaged with an extra brass jumper