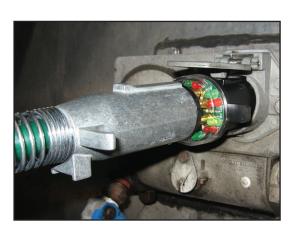

# 7 ROUND PIN TRACTOR TRAILER CIRCUIT TESTER

**Test Towing Circuits at the Back of the Truck** 

The 7 Round Pin Tractor Trailer Circuit Tester allows "one-man testing" for male and female 7-way round pin tractor trailer plugs.