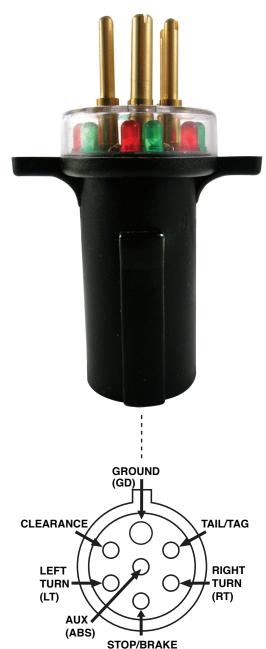

#### Also Available

#8029 7 Round Pin Towing Maintenance Kit

#8000 3-Way Trailer Adapter

#TSTPK1 Multi Trailer Tester Jobber Pack

845-679-4500 • www.ipatools.com

TAIL/TAG

**RIGHT** 

TURN

(RT)

CLEARANC

LEFT

TURN

(ABS)

STOP/BRAKE

(LT)

#7865L

#### Also Available

#8029 7 Round Pin Towing Maintenance Kit

#8000 3-Way Trailer Adapter

**#TSTPK1** Multi Trailer Tester Jobber Pack

845-679-4500 • www.ipatools.com

(GD)

TAIL/TAG

RIGHT

TURN

**CLEARANCE** 

LEFT TURN

(LT)

#7865L