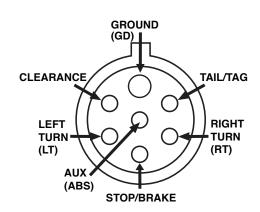

#### Also Available

#8029 7 Round Pin Towing Maintenance Kit

#8000 3-Way Trailer Adapter

#TSTPK1 Multi Trailer Tester Jobber Pack

845-679-4500 • www.ipatools.com

TAIL/TAG

**RIGHT** 

TURN

(RT)

CLEARANC

LEFT

TURN

(ABS)

STOP/BRAKE

(LT)

#7865L

#### Also Available

#8029 7 Round Pin Towing Maintenance Kit

#8000 3-Way Trailer Adapter

**#TSTPK1** Multi Trailer Tester Jobber Pack

845-679-4500 • www.ipatools.com

(GD)

TAIL/TAG

RIGHT

TURN

**CLEARANCE** 

LEFT TURN

(LT)

#7865L