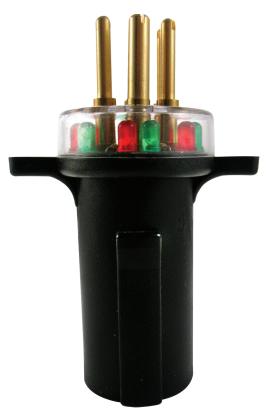

# 7 ROUND PIN TRACTOR TRAILER CIRCUIT TESTER

**Test Towing Circuits at the Back of the Truck** 

The 7 Round Pin Tractor Trailer Circuit Tester allows "one-man testing" for male and female 7-way round pin tractor trailer plugs.

#### **Features and Benefits**

- Plugs into vehicle-side socket
- LEDs indicate that each circuit is working
- Allows bypassing of troubled circuity while on the road
- Winged grip for easy installation and removal
- Weatherproof
- Packaged with an extra brass jumper