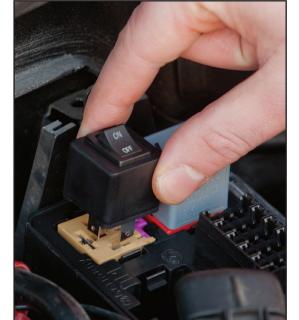

## **Energize a Fuel Pump with the Push of a Switch**

The #9038 combines the most popular fuel pump relay applications. The 6-piece Fuel Pump Relay Bypass Master Kit allows fuel pressure to be read when an engine is inoperable. It plugs in place of the fuel pump relay and provides direct control over the fuel pump circuit in most domestic, Japanese, Korean and German applications. The Fuel Pump Relay Bypass Master Kit is made, assembled, engineered and tested in the USA.

#### **Features and Benefits**

- Actuates fuel pump when the engine is not running
- Plugs in place of relay
- Controls fuel pump independent of "key-on/key-off" systems
- Operating range: Up to 20 amp continuous, 30 amp surge (12V)
- Covers most common makes and models