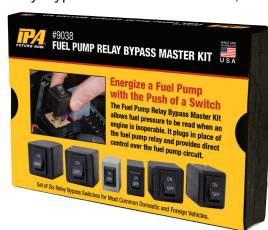

# **#9038 FUEL PUMP RELAY BYPASS MASTER KIT**

## **Energize a Fuel Pump with the Push of a Switch**

The #9038 combines the most popular fuel pump relay applications. The 6-piece Fuel Pump Relay Bypass Master Kit allows fuel pressure to be read when an engine is inoperable. It plugs in place of the fuel pump relay and provides direct control over the fuel pump circuit in most domestic, Japanese, Korean and German applications. The Fuel Pump Relay Bypass Master Kit is made, assembled, engineered and tested in the USA.