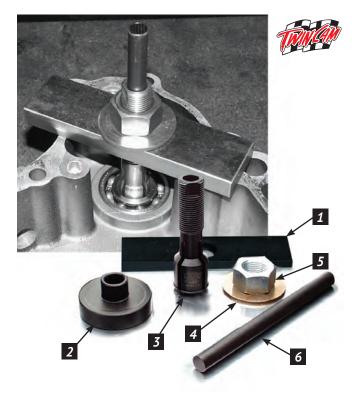

## TWIN CAN BALANCER SHAFT BEARING REMOVER & INSTALLER

Performs like JIMS° other bearing removers by simplifying bearing removal. This tool will pull the bearings from the "B" motor case in one easy smooth motion preventing any damage to the bearing bores. The installing portion of this tool is designed to push on the outer diameter of bearings preventing any damage to the bearing or it's bore. Use installer portion of this tool with JIMS® tool No.33416-80. For more details see No.1167-IS instructions.

No.1167 - Use on all Twin Cam<sup>®</sup> 2000-06 "B" model Softails<sup>®</sup>.

| PARTS AVAILABLE SEPARATELY |      |                     |            |  |  |
|----------------------------|------|---------------------|------------|--|--|
| NO.                        | QTY. | DESCRIPTION         | PART NO.   |  |  |
| _1                         | 1    | R/I BRIDGE          | 1167-1     |  |  |
| _ 2                        | 1    | INSTALLATION COLLAR | 1167-2     |  |  |
| 3                          | 1    | PULLER              | 1167-3     |  |  |
| 4                          | 1    | BRASS WASHER        | 1099       |  |  |
| _ 5                        | 1    | NUT                 | 1098       |  |  |
| 6                          | 1    | DOWEL PIN           | 95760-TB-1 |  |  |
| 7                          | 1    | INSTRUCTION SHEET   | 1167-IS    |  |  |