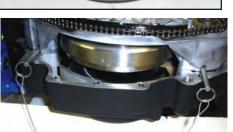

## **BALANCER SHAFT RETENTION PINS**

Use this tool to secure the engine balancers on Twin Cam "B" engines when servicing the flywheel assembly. This tool locks into the balancer's sprocket pin holes to prevent the balancer from turning out of sync with the flywheel. For more details see No.1163-IS instructions.

No.1163 - Use on all Twin Cam<sup>®</sup> 2000-present "B" model Softails®.