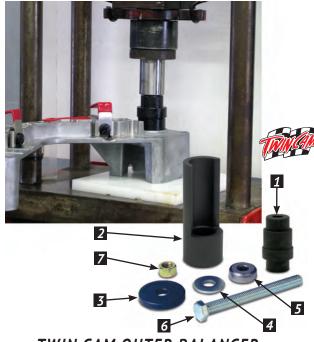

## TWIN CAM OUTER BALANCER BEARING INSTALLER & REMOVER TOOL

This tool removes and installs the outboard balancer bearing on the 96" and 110" "B" Softail® engines chain quide support plate. For more details see No.957-IS instructions.

No.**957** - Use on all Softails® 2007-present.

| PARTS AVAILABLE SEPARATELY |      |                                 |          |  |  |
|----------------------------|------|---------------------------------|----------|--|--|
| NO.                        | QTY. | DESCRIPTION                     | PART NO. |  |  |
| 1                          | 1    | OUTER BEARING REMOVER/INSTALLER | 961-1    |  |  |
| 2                          | 1    | OUTER SUPPORT                   | 962      |  |  |
| 3                          | 1    | INSTALLER                       | 961-2    |  |  |
| 4                          | 1    | WASHER                          | 2038     |  |  |
| 5                          | 1    | BEARING                         | 2010     |  |  |
| 6                          | 1    | SCREW                           | 1221     |  |  |
| 7                          | 1    | NUT                             | 2136     |  |  |
| 8                          | 1    | INSTRUCTION SHEET               | 957-IS   |  |  |