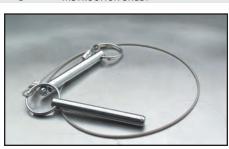

## **BALANCER SHAFT RETENTION PINS**

Use this tool to secure the engine balancers on Twin Cam "B" engines when servicing the flywheel assembly. This tool locks into the balancer's sprocket pin holes to prevent the balancer from turning out of sync with the flywheel. For more details see No.1163-IS instructions.

No.1163 - Use on all Twin Cam<sup>®</sup> 2000-present "B" model Softails®.