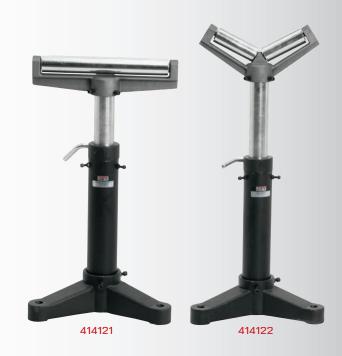

## MATERIAL SUPPORT STANDS

- Heavy-duty cast iron and steel construction
- · Chrome plated ball bearing roller head
- · Locking screws provide added safety
- The roller heads are interchangeable

| STOCK NUMBER                       | 414121             | 414122             |
|------------------------------------|--------------------|--------------------|
| Weight Holding Capacity (lbs.)     | 2,000              | 2,000              |
| Minimum Stock Diameter (in.)       | -                  | 1                  |
| Maximum Stock Diameter (in.)       | -                  | 12                 |
| Length of Horizontal Roller (in.)  | 14                 | -                  |
| Height Range (in.)                 | 23.5 - 38.5        | 23.5 - 38.5        |
| Base/3 Legs Area Required (in.)    | 16.5 x 16.5 Square | 16.5 x 16.5 Square |
| Stand Dimensions (L x W x H / in.) | 22 x 22 x 5        | 22 x 22 x 5        |
| Net Weight (lbs.)                  | 30                 | 30                 |