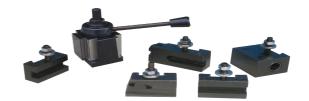

## **FEATURES**

- Each set consists of one piston type tool post and one of each of 5 tool holders
- #1 Boring & Facing
- #2 Boring, Turning & Facing
- #4 Boring, Heavy Duty
- #7 Universal Parting Blade
- #10 Knurling, Facing & Turning
- · All working parts hardened and ground
- Maximum rigidity for chatter-free performance
- Holders fit ALLORRIS and YUASA tool posts
- · Increases productivity of all lathe operations
- Completely sealed for maintenance free operation
- Change tools in seconds
- Fits 13" 18" swing lathes