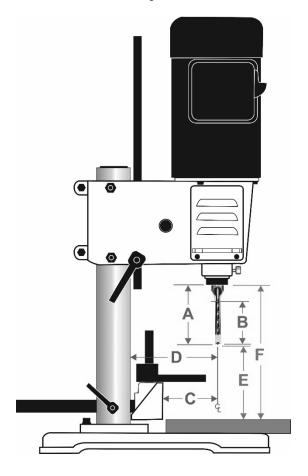

## JET® JBM-5 Benchtop Mortiser (708580) Specifications in conjunction with our Premium Chisel and Bit Sets

| JET JBM-5 Mortiser with Premium Chisels |                                          | 1791091<br>1/4"<br>chisel <sup>1</sup> | 1791092<br>5/16"<br>chisel | 1791093<br>3/8"<br>chisel | 1791094<br>1/2"<br>chisel |
|-----------------------------------------|------------------------------------------|----------------------------------------|----------------------------|---------------------------|---------------------------|
| Α                                       | Total Chisel Length (installed)          | 3-21/32"                               | 3-7/8                      | 3-7/8"                    | 3-7/8"                    |
| В                                       | Useful Chisel Plunge                     | 1-13/16"                               | 2-1/8"                     | 2-3/4"                    | 3-5/32"                   |
| С                                       | Maximum Chisel Centerline to Fence       | 3-3/16"                                | 3-3/16"                    | 3-3/16"                   | 3-3/16"                   |
| D                                       | Maximum Chisel Centerline to Column      | 5"                                     | 5"                         | 5"                        | 5"                        |
| Е                                       | Maximum Working Clearance <sup>2,3</sup> | 4-1/2"                                 | 4-5/16"                    | 4-5/16"                   | 4-5/16"                   |
| F                                       | Maximum Total Clearance <sup>2</sup>     | 8-1/4"                                 | 8-1/4"                     | 8-1/4"                    | 8-1/4"                    |
|                                         | Bushing size used (inside diameter)      | 3/4"                                   | 3/4"                       | 3/4"                      | 3/4"                      |

<sup>&</sup>lt;sup>1</sup> Chisel size refers to dimension of square hole produced by the chisel.

<sup>&</sup>lt;sup>2</sup> Measured with provided wood table installed; add 3/4" to each figure if wood table is removed.

<sup>&</sup>lt;sup>3</sup> Bit protrusion of 1/16" is assumed.