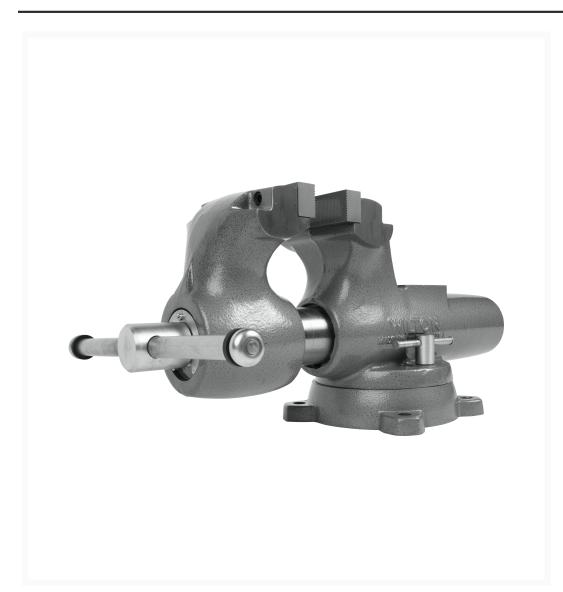

## Machinist 6" Jaw Round Channel Vise with Swivel Base

## **Description**

Proudly made in the USA, the Machinist round channel vise is designed to handle the most demanding clamping applications. Unlike most vises that have a fixed center nut, the Machinist vise vise nut is anchored at the rear which provides straight line pull and even pressure resulting in greater durability. The round channel design also allows for a completely enclosed spindle and nut assembly keeping debris out and lubrication in for a lifetime of smooth operation. The Machinist vise is also equipped with main jaws and a machined anvil work surface.