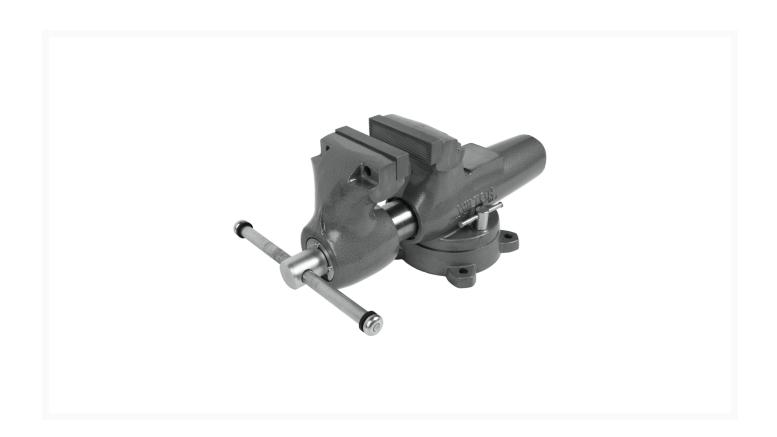

## Machinist 6" Jaw Round Channel Vise with Swivel Base

## **Description**

Proudly made in the USA, the Machinist round channel vise is designed to handle the most demanding clamping applications. Unlike most vises that have a fixed center nut, the Machinist vise vise nut is anchored at the rear which provides straight line pull and even pressure resulting in greater durability. The round channel design also allows for a completely enclosed spindle and nut assembly keeping debris out and lubrication in for a lifetime of smooth operation. The Machinist vise is also equipped with main jaws and a machined anvil work surface.