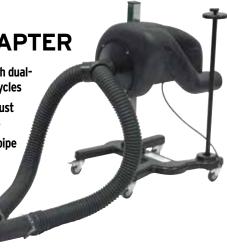

## "Y" HOSE ADAPTER

- Converts EV-5100 for use with dualexhaust vehicles and motorcycles
- Works with standard 3" exhaust hoses and "Y" hose adapters
- Does not include hose or tailpipe adapters
- Weight: 2 lbs.