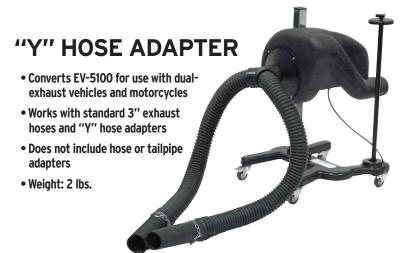

## **Features Include**

- 3/4-HP fan produces 330 cfm Height position is controlled air flow
- Fan is mounted in tough, roto-molded polyethylene "flow-through" case
- Mobile base makes the EV-5100 easy to position behind the vehicle
- by a quick-release, springloaded cam
- The discharge hose stores neatly when not in use
- Optional "Y" hose adapter available for dual-exhaust vehicles