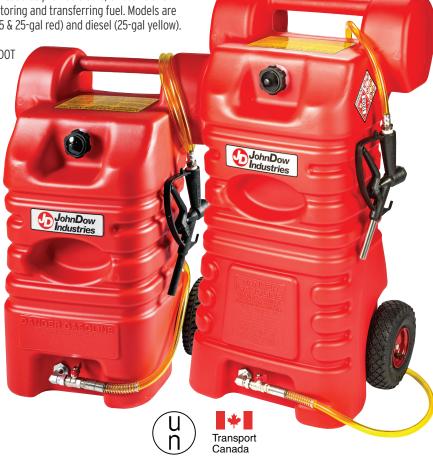

## **5625 GALLON** POLY PORTABLE FUEL CARTS

These portable poly fuel caddies provide a safe, effective and affordable method for storing and transferring fuel. Models are available for gasoline (15 & 25-gal red) and diesel (25-gal yellow).

Fuel Carts are both UN/DOT and Transport Canada Approved.

They are ideal for many automotive and "non-automotive" applications for landscape, marine, commercial and recreation. Blowmolded in high-density polyethylene makes them resistant to corrosion or denting.

They can be used in their original "gravityflow" form or with a heavy-duty two-way rotary pump kit. (FC-PRK13) can easily be added to fill fuel powered equipment when gravity won't.

## Features include:

- Made from high molecular weight, high density polyethylene (HMW-HDPE)
- Fill and transports in "lay flat" horizontal position
- Gravity flow design
- Molded handle
- 2" filler neck
- Vented fill cap

- HD pneumatic tires/wheels
- 10' 3/4" dispensing hose
- Spring-loaded dispensing nozzle
- Optional pump kit (FC-PRK13)