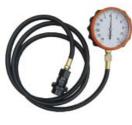

#### **GM 6.6L DURAMAX DIESEL FUEL SYSTEM TEST KIT**

- Quick connect test port on GM 6.6L Duramax engines
- Gauge assembly with 6-ft. hose
- M91 gauge w/vinyl boot reads 30 inHg to 15 PSI