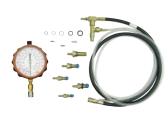

## **BASIC DIESEL FUEL PRESSURE TEST KIT**

**TU-32-2** 

- M91/100 PSI gauge w/ boot assembly and 4-ft. hose
- 5 banjo bolt adapters ranging from M8 to M14 and 1 repair kit