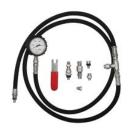

## **BASIC DIESEL FUEL PRESSURE TEST KIT**

**TU-32-2** 

- M91/100 PSI gauge w/ boot assembly and 4-ft. hose
- 5 banjo bolt adapters ranging from M8 to M14 and 1 repair kit