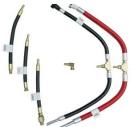

#### **FUEL SYSTEM TEST ADAPTER KIT -CUMMINS 5.9L**

• Includes an OTC-style conversion adapter so that pressure adapter and inlet restriction adapters can be used with existing gauges on the market