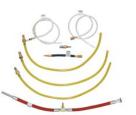

### INTERNATIONAL **DIESEL FUEL SYSTEM TEST KIT**

- International engines VT365, T444E, DT466, DT530, and DT570
- Pressure relief valve
- Two M91 gauges: 0 100
- PSI and 0 30 inHg
- 4-ft. hose
- 4 adapters