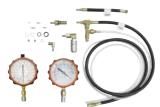

#### **FORD POWER STROKE DIESEL FUEL SYSTEM KIT**

- Ford Power Stroke engines 1994 to present
- M91/100 PSI gauge w/boot and bleed off assembly
- Adapters necessary to pressure test the fuel system on Power Stroke engines
- Adapters can be used for testing at both the fuel filter and at the fuel pump

#### **FORD POWER STROKE DIESEL FUEL PRESSURE ADAPTER KIT**

- Includes all adapters necessary to test Ford Power Stroke engines 1994 to present
- Adapters can be used with any gauge from the following sets: TU-443, TU-469, TU-540, TU-550, TU-32-2, TU32-3