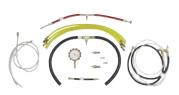

#### **MASTER FUEL SYSTEM TEST KIT-CUMMINS 5.9L**

- M68 compound 45 PSI, 30inHg gauge, fuel pressure, inlet restriction and fuel volume test adapters
- Contains all adapters necessary for testing on Cummins Series B and ISB engines (including Dodge Ram)

#### **FUEL SYSTEM TEST ADAPTER KIT -CUMMINS 5.9L**

• Includes an OTC-style conversion adapter so that pressure adapter and inlet restriction adapters can be used with existing gauges on the market