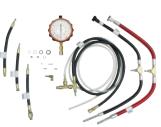

#### **MASTER FUEL SYSTEM TEST KIT-CUMMINS 5.9L**

- M68 compound 45 PSI, 30inHg gauge, fuel pressure, inlet restriction and fuel volume test adapters
- Contains all adapters necessary for testing on Cummins Series B and ISB engines (including Dodge Ram)