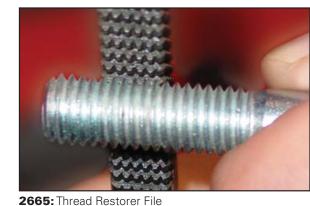

ncluded in sets.)

## 2585

**6-PC. SAE COARSE THREAD RESTORER TAP SET** 



# 2586

**6-PC. NF THREAD RESTORER TAP SET** 



# 2588

**6-PC. METRIC THREAD RESTORER TAP SET** 



# **FILES**

Restores damaged external threads, any diameter, right or left hand. Just select the proper number of threads per inch or millimeters per thread, and overlapping several good threads, work over the area using regular file strokes. Rethreading files are highly tempered for strength and durability. Packaged in a reusable pouch. (See chart on page 46 for pitch sizes included.)

# 2665

**THREAD RESTORER FILE 8** PITCHES 11-24 TPI

# 2666

**THREAD RESTORER FILE 8 PITCHES 9-32 TPI** 

#### 2670

**METRIC THREAD FILE 8** PITCHES 0.75MM-3.0MM THREAD RESTORERS

# 2573

**3-PC. THREAD RESTORER FILE SET** 





2581

KITS

26-PC. THREAD RESTORER TAP AND DIE SET



15-PC. METRIC THREAD RESTORER SET



Both of these sets are packaged in a high-impact styrene tray with clear cover for display and storage.

(See chart on page 46 for sizes included in sets.)

**48 PC. SAE AND METRIC THREAD RESTORER KIT** 





**40 PC. SAE AND METRIC THREAD RESTORER KIT** 



Both of these sets are packaged in a plastic blow molded case for protection and easy use.

(See chart on page 46 for sizes included in sets.)