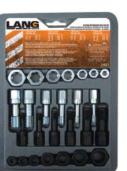

# 2573

**3-PC. THREAD RESTORER FILE SET** 

2581

KITS

26-PC. THREAD RESTORER TAP AND DIE SET

15-PC. METRIC THREAD RESTORER SET

Both of these sets are packaged in a high-impact styrene tray with clear cover for display and storage.

(See chart on page 46 for sizes included in sets.)

**48 PC. SAE AND METRIC THREAD RESTORER KIT** 

**40 PC. SAE AND METRIC THREAD RESTORER KIT** 

Both of these sets are packaged in a plastic blow molded case for protection and easy use.

(See chart on page 46 for sizes included in sets.)