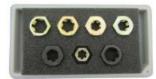

nicks and burrs without undercutting good threads. Rethreading dies are highly tempered for strength and durability, and are 6-pt. shaped for use with socket or wrench. Dies are color-coded for quick visual identification. Use with standard wrench and light oil. Never use to cut new threads. (See chart on page 46 for sizes included in sets.)

## 2590

**7-PC. SAE COARSE THREAD RESTORER DIE SET** 



## 2592

**7-PC. SAE FINE THREAD RESTORER DIE SET** 



# 2594

**5-PC. METRIC THREAD RESTORER DIE SET** 



## 2579

RIC SPINDLE RETHREADER SET



## 2577

8-PIECE FRACTIONAL AND MET- 8-PC. FLOATING AXLE HOUSING THREAD RESTORER KIT



## 2583

**7-PC. WHEEL STUD** THREAD RESTORER KIT



## 2599

**20-PC. SPINDLE THREAD RESTORER DIE SET** 



# 801

**7-PC. ATV AXLE END THREAD RESTORER KIT** 



# **TAPS**

For repair of damaged internal threads on nuts. Chase out damaged threads and remove nicks and burrs without undercutting good threads. Rethreading taps are highly tempered for strength and durability, and are 6-pt. shaped for use with a socket or wrench. Taps are color-coded for quick visual identification. Use with standard wrench and light oil. Never use to cut new threads. (See chart on page 46 for sizes included in sets.)

## 2585

**6-PC. SAE COARSE THREAD RESTORER TAP SET** 



# 2586

**6-PC. NF THREAD RESTORER TAP SET** 



# 2588

**6-PC. METRIC THREAD RESTORER TAP SET** 



# **FILES**

Restores damaged external threads, any diameter, right or left hand. Just select the proper number of threads per inch or millimeters per thread, and overlapping several good thread