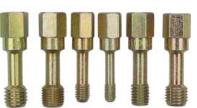

## 2579

RIC SPINDLE RETHREADER SET

## 2577

8-PIECE FRACTIONAL AND MET- 8-PC. FLOATING AXLE HOUSING THREAD RESTORER KIT

## 2583

**7-PC. WHEEL STUD** THREAD RESTORER KIT

## 2599

**20-PC. SPINDLE THREAD RESTORER DIE SET** 

# 801

**7-PC. ATV AXLE END THREAD RESTORER KIT** 