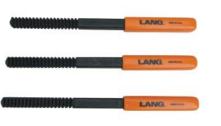

# **FILES**

Restores damaged external threads, any diameter, right or left hand. Just select the proper number of threads per inch or millimeters per thread, and overlapping several good threads, work over the area using regular file strokes. Rethreading files are highly tempered for strength and durability. Packaged in a reusable pouch. (See chart on page 46 for pitch sizes included.)

# 2573

**3-PC. THREAD RESTORER FILE SET** 

2581

KITS

26-PC. THREAD RESTORER TAP AND DIE SET

15-PC. METRIC THREAD RESTORER SET

Both of these sets are packaged in a high-impact styrene tray with clear cover for display and storage.