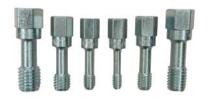

## 2579

RIC SPINDLE RETHREADER SET

## 2577

8-PIECE FRACTIONAL AND MET- 8-PC. FLOATING AXLE HOUSING THREAD RESTORER KIT