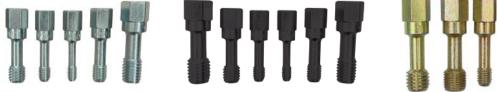

## 2583

**7-PC. WHEEL STUD** THREAD RESTORER KIT

## 2599

**20-PC. SPINDLE THREAD RESTORER DIE SET** 