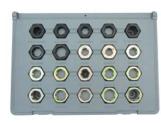

# 2573

**3-PC. THREAD RESTORER FILE SET** 

2581

KITS

26-PC. THREAD RESTORER TAP AND DIE SET

15-PC. METRIC THREAD RESTORER SET

Both of these sets are packaged in a high-impact styrene tray with clear cover for display and storage.

(See chart on page 46 for sizes included in sets.)

**48 PC. SAE AND METRIC THREAD RESTORER KIT** 

**40 PC. SAE AND METRIC THREAD RESTORER KIT** 

Both of these sets are packaged in a plastic blow molded case for protection and easy use.