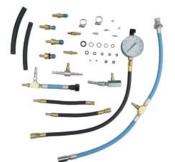

#### **TU-16A**

**QUICK CHANGE AUTOMATIC TRANSMISSION TO ENGINE OIL PRESSURE TESTER** 

- Checks engine oil pressure and automatic transmission pressure on cars, trucks, motorcycles, etc., both domestic and imports
- Set includes 22 color-coded standard and metric fittings
- M68 gauge has dual scale with ranges from 0-100 PSI and 0-7 bar
- M91 gauge has dual scale dial with ranges from 0-400 PSI and 0-28 bar
- 6 ft hose with quick coupler for easy gauge changing and 1/8 NPT connection