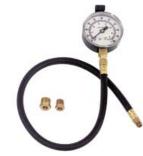

#### **TU-12**

**ENGINE OIL PRESSURE TESTER** 

- More accurate than dashboard oil pressure gauges. A must for cars with dash indicator light only
- M68 gauge has a dual scale dial with ranges from 0-100 PSI and 0-7 bar
- The hook on gauge enables the technician to hang up gauge and hose assembly to free his hands
- 24" hose with 1/8 NPT connection
- 2 fittings: 1/4 NPT and 3/8 NPT