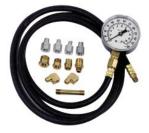

#### TU-4A

**AUTOMATIC TRANS-MISSION & ENGINE OIL PRESSURE TESTER** 

- Checks oil pressure in automatic transmissions and gasoline engines
- Tests most domestic and imported cars and light trucks
- More accurate than dashboard oil pressure gauges. Especially helpful on cars with dash indicator light only
- With 6 feet of nitrile (oil proof) hose to make testing easier with 1/8NPT connection
- M68 gauge has a dual scale dial with ranges from 0-300 PSI and 0-21 bar
- 11 standard and metric fittings