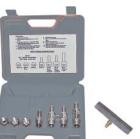

#### **TU-16A**

**QUICK CHANGE AUTOMATIC TRANSMISSION TO ENGINE OIL PRESSURE TESTER** 

- Checks engine oil pressure and automatic transmission pressure on cars, trucks, motorcycles, etc., both domestic and imports
- Set includes 22 color-coded standard and metric fittings
- M68 gauge has dual scale with ranges from 0-100 PSI and 0-7 bar
- M91 gauge has dual scale dial with ranges from 0-400 PSI and 0-28 bar
- 6 ft hose with quick coupler for easy gauge changing and 1/8 NPT connection