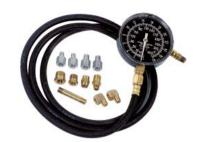

#### **TU-11A**

**DELUXE AUTO TRANS-MISSION & ENGINE OIL** PRESSURE TESTER

- Tests most domestic and imported cars and light trucks
- Lower scale is expanded to allow easier reading and therefore, more accurate reading at low pressure
- With 6 feet of nitrile (oil proof) hose to make testing easier with 1/8NPT connection
- M91 gauge has a dual scale dial with ranges from 0-400 PSI and 0-28 kg/cm2
- 11 standard and metric fittings