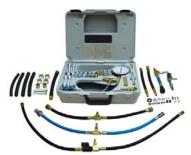

#### **TU-11A**

**DELUXE AUTO TRANS-MISSION & ENGINE OIL** PRESSURE TESTER

- Tests most domestic and imported cars and light trucks
- Lower scale is expanded to allow easier reading and therefore, more accurate reading at low pressure
- With 6 feet of nitrile (oil proof) hose to make testing easier with 1/8NPT connection
- M91 gauge has a dual scale dial with ranges from 0-400 PSI and 0-28 kg/cm2
- 11 standard and metric fittings