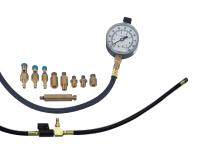

#### **TU-443**

#### **DELUXE FUEL INJECTION PRESSURE TEST SET**

- M91 gauge has a dual scale dial with ranges from 0-100 PSI and 0-7 bar
- Set has a relief valve and 6 ft. of tubing to relieve the pressure and the fuel safely. Also allows checking for sufficient fuel flow
- The 4 ft. hook on gauge enables the technician to hang up gauge and hose assembly to free his hands
- 29 adapters (see page 25)
- Quick coupler connection at the end of the gauge hose