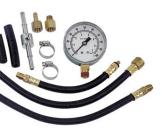

#### **TU-447C BASIC FUEL INJECTION TESTER - BOSCH C.I.S.**

- M68 gauge (with hook for hands-free use) has a dual scale dial with ranges from 0-100 PSI and 0-7 bar • 16" gauge hose, and quick disconnect CIS hose assembly

- 9 adapters (see page 25)