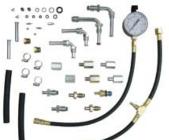

#### **DELUXE FUEL INJECTION PRESSURE TEST SET**

- M91 gauge has a dual scale dial with ranges from 0-100 PSI and 0-7 bar
- Set has a relief valve and 6 ft. of tubing to relieve the pressure and the fuel safely. Also allows checking for sufficient fuel flow
- The 4 ft. hook on gauge enables the technician to hang up gauge and hose assembly to free his hands
- 29 adapters (see page 25)
- Quick coupler connection at the end of the gauge hose