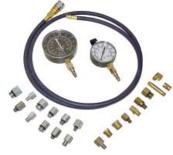

#### **TU-16A**

**QUICK CHANGE AUTOMATIC TRANSMISSION TO ENGINE OIL PRESSURE TESTER** 

- Checks engine oil pressure and automatic transmission pressure on cars, trucks, motorcycles, etc., both domestic and imports
- Set includes 22 color-coded standard and metric fittings
- M68 gauge has dual scale with ranges from 0-100 PSI and 0-7 bar
- M91 gauge has dual scale dial with ranges from 0-400 PSI and 0-28 bar
- 6 ft hose with quick coupler for easy gauge changing and 1/8 NPT connection