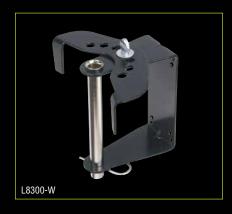

## **Mounting Brackets**

#### **L8300-W FEATURES:**

- Includes a seven position locking brace
- Reel can swivel freely on mounting bracket up to 135° or can be locked into place using the locking brace
- · Mounting options: wall or overhead ceiling