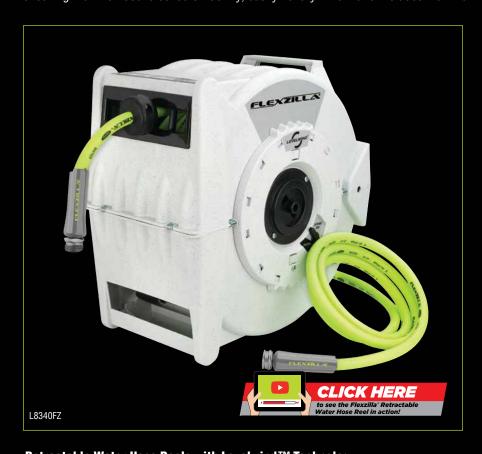

# Retractable Water Hose Reel with Levelwind™ Technology

Featuring Levelwind™ – Flexzilla's unique winding system that automatically layers hose back and forth across the reel ensuring that the hose is coiled smoothly, easily...every time – and includes Flexzilla® water hose and lead-in hose.

### **FEATURES:**

- Latching Mode Switch Choose from latching hose every 3 ft. for extended use or switch to free run for immediate automatic rewinding
- Seven Position Locking Bracket —
   These reels can swivel freely on the mounting bracket up to 135° or can be locked into place using the locking brace.
   Up to seven different locking angles can be utilized (L8300-W)
- Adjustable Hose Stopper Increase or decrease the length of the hose that remains when hose is fully retracted
- Extra Large Swivel A 3/4 in. swivel reduces flow restriction and allows maximum flow
- Free Standing Base Portable Use freestanding or mounted on wall or ceiling. Flat base allows reel to rest on ground
- Built-In Handle For carrying ease
- Durable Construction Made from durable UV stabilized polypropylene
- Lead-in Hose Included 10 ft. x 3/4 in. x 11 $^{1}$ /<sub>2</sub> GHT (L8340FZLI)

### Retractable Water Hose Reels with Levelwind™ Technology

| Part No. | Hose I.D. | Hose Length | Hose Material           | Working Pressure @ 70°F | Reel Inlet             | Weight  | Retail Packaging | Assembled in USA |
|----------|-----------|-------------|-------------------------|-------------------------|------------------------|---------|------------------|------------------|
| L8340FZ  | 1/2 in.   | 70 ft.      | Flexible Hybrid Polymer | 150 psi                 | 3/4 in. – 11½ Male GHT | 31 lbs. | •                | •                |