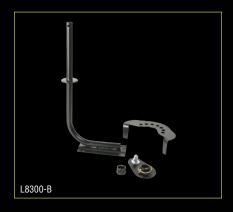

## **Mounting Brackets**

### **L8300-B FEATURES:**

- Includes a seven position locking brace
- Reel can swivel freely on mounting bracket up to 360° or can be locked into place using the locking brace
- Mounting options: high wall or bench