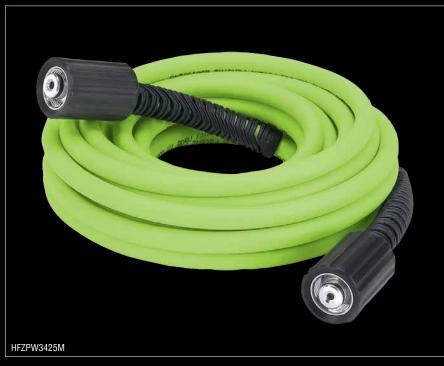

## **Pressure Washer Hose Assemblies**

Flexzilla® offers a revolutionary pressure washer hose that redefines flexibility, even under pressure. Unlike other pressure washer hose, Flexzilla stays flexible when pressurized during use and offers minimal memory when depressurized. It also lays flat and won't work against you before, during or after use.

## **FEATURES:**

- Extreme flexibility under pressure, from subzero to 140°F
- Made of Flexible Hybrid Polymer material
- Integral non-kink bend restrictor
- Max. working pressure at 70°F: 3,100 psi
- Cold water use only