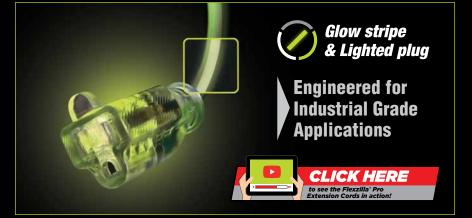

## **Extension Cords**

Flexzilla<sup>®</sup> Pro industrial grade extension cords are engineered to hold up to the toughest jobs. They are easy to coil and remain flexible in temperatures as low as -58°F and up to 140°F. Plus, the grounded plug includes a lighted power indicator which lets you know power is running through the cord. Flexzilla Pro Extension Cords are ideal for outdoor industrial grade applications.

## FEATURES:

- Extreme all-weather flexibility (-58°F to 140°F)
- Abrasion and corrosion-resistant
- Glow-in-the-dark stripe
- Power indicator light
- Resists kinks and easy to coil
- Grounded plug
- Water Resistant
- Flame Retardant
- Outdoor use
- cULus Listed