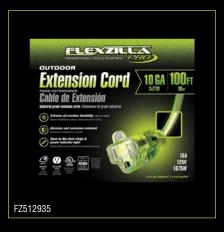

| Part No. | Cord Length | Gauge  | Retail Packaging |
|----------|-------------|--------|------------------|
| FZ512930 | 50 ft.      | 10 ga. | •                |
| FZ512935 | 100 ft.     | 10 ga. | •                |
| FZ512825 | 25 ft.      | 12 ga. | •                |
| FZ512830 | 50 ft.      | 12 ga. | •                |
| FZ512835 | 100 ft.     | 12 ga. | •                |
| FZ512725 | 25 ft.      | 14 ga. | •                |
| FZ512730 | 50 ft.      | 14 ga. | •                |
| FZ512735 | 100 ft.     | 14 ga. | •                |
|          |             |        |                  |