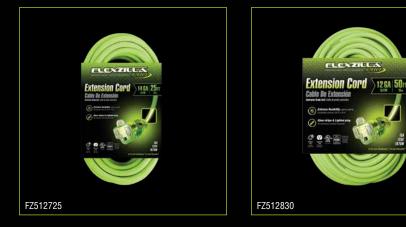

| Part No. | Cord Length | Gauge  | Retail Packaging |
|----------|-------------|--------|------------------|
| FZ512930 | 50 ft.      | 10 ga. | •                |
| FZ512935 | 100 ft.     | 10 ga. | •                |
| FZ512825 | 25 ft.      | 12 ga. | •                |
| FZ512830 | 50 ft.      | 12 ga. | •                |
| FZ512835 | 100 ft.     | 12 ga. | •                |
| FZ512725 | 25 ft.      | 14 ga. | •                |
| FZ512730 | 50 ft.      | 14 ga. | •                |
| FZ512735 | 100 ft.     | 14 ga. | •                |
|          |             |        |                  |