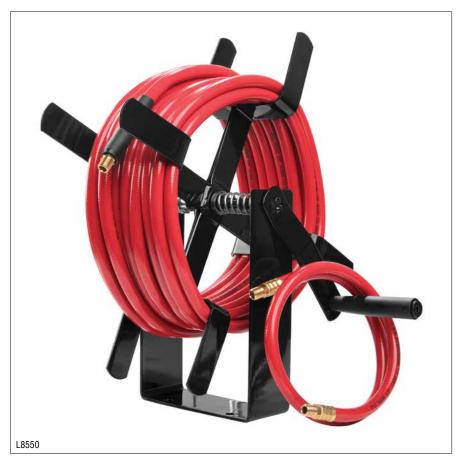

## **Workforce® Manual Open Face Air Hose Reels**

These manual open face hose reels are ideal for indoor shop and industrial applications.

## **FEATURES:**

- Swivel Handle Pivots in hand for winding ease
- Mounting Bracket Mount reel to wall, workbench or vehicle with ease
- Swivel Heavy-duty 1/4 in. brass
- Baked Enamel Finish Provides a smooth and durable finish
- Bend Restrictor Prolongs the life of the air hose
- Lead-in Hose Included 3 ft. x 3/8 in. with solid brass fittings

| Part No. | Application    | Hose I.D. | Hose Length | Hose Material | Working<br>Pressure @ 70°F | Temperature<br>Range (F°) | Reel Inlet   | Hose Outlet  | Weight  | Retail<br>Packaging |
|----------|----------------|-----------|-------------|---------------|----------------------------|---------------------------|--------------|--------------|---------|---------------------|
| L8550    | Compressed Air | 3/8 in.   | 50 ft.      | PVC           | 300 psi                    | 40° to 140°               | 1/4 in. FNPT | 1/4 in. MNPT | 15 lbs. | •                   |
| L8560    | Compressed Air | 3/8 in.   | 100 ft.     | PVC           | 300 psi                    | 40° to 140°               | 1/4 in. FNPT | 1/4 in. MNPT | 18 lbs. | -                   |