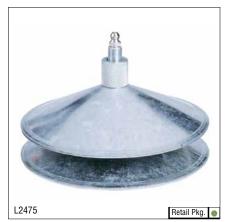

# **FEATURES:**

 Attach holder to workbench, pegboard or most any area designed for grease or suction guns with 2-1/4 in. OD barrels

**L2475 - Bearing Packer** 

## **FEATURES:**

- Will pack any bearing up to 5 in. OD while forcing out old grease
- Can be used with any Legacy grease gun except the L1305