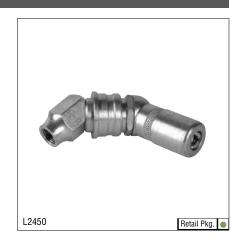

#### **FEATURES:**

• Thread size 1/8 in. MNPT

L2450 - Grease Coupler, 3-Jaw, 360° Swivel

#### **FEATURES:**

- Grease Coupler, 3-Jaw, 360° Swivel
- Eight 45° locking positions
- Thread size 1/8 in. FNPT

**L2461 - Filler Nipple** 