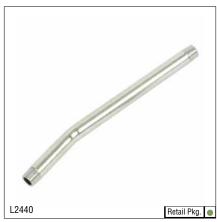

L2440 - Grease Extension, 6 in. Angled/Rigid

#### **FEATURES:**

• Thread size 1/8 in. MNPT

L2450 - Grease Coupler, 3-Jaw, 360° Swivel