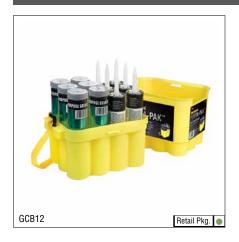

# **Workforce® Grease Accessories**

GCB12 - Porta-Pak™ 12-Pack Grease and Caulk Tube Storage Box

## **FEATURES:**

- Protected storage for 12 tubes of grease and/or caulk
- · Adjustable shoulder strap
- Stores tubes in upright position
- Damage and weather-resistant
- Made with high-impact plastic construction
- · Grease cartridges and caulk not included