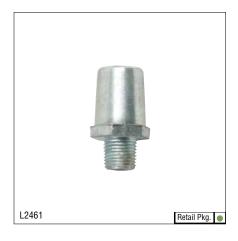

#### **FEATURES:**

- Grease Coupler, 3-Jaw, 360° Swivel
- Eight 45° locking positions
- Thread size 1/8 in. FNPT

**L2461 - Filler Nipple** 

#### **FEATURES:**

• Standard thread size 1/8 in. MNPT

L2470 - Grease Gun Holder