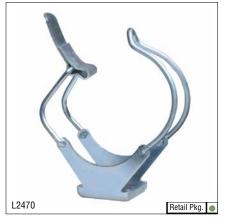

#### **FEATURES:**

• Standard thread size 1/8 in. MNPT

L2470 - Grease Gun Holder

# **FEATURES:**

 Attach holder to workbench, pegboard or most any area designed for grease or suction guns with 2-1/4 in. OD barrels

**L2475 - Bearing Packer** 