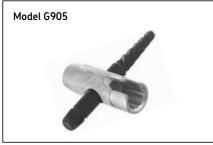

#### Model G905 large 4-way grease fitting tool

For tap repair of damaged threads (1/8 in. NPT) and removal of broken fittings.