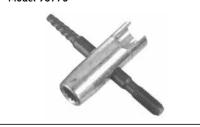

### Easy-out tools

A combination tool used to remove worn or broken fittings and to retap holes for installation of new fittings. Tool contains sockets for removing both straight and angle fittings. May also be used to remove old pin-type fittings.

### Model G904 small 4-way grease fitting tool

For tap repair of damaged threads (1/4 in. -28 NPT) and removal of broken fittings.

#### Model G905 large 4-way grease fitting tool

For tap repair of damaged threads (1/8 in. NPT) and removal of broken fittings.