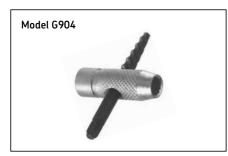

### Model G904 small 4-way grease fitting tool

For tap repair of damaged threads (1/4 in. -28 NPT) and removal of broken fittings.