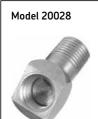

#### Fitting bushings and angle bodies

| Model | Description    | <b>Size</b><br>NPT                           |
|-------|----------------|----------------------------------------------|
| -     | -              | in.                                          |
| 10461 | Hex bushing    | 1/8 (f) x 1/4 (m)                            |
| 10787 | Face bushing   | 1/8 (f) x 1/4 (m)                            |
| 20028 | 45° angle body | 1/8 (f) x 1/8 (m)                            |
| 20029 | 90° angle body | <sup>1</sup> /8 (f) x <sup>1</sup> /8 (m)    |
| 20026 | 90° angle body | <sup>1</sup> /4-28 (m) x <sup>1</sup> /8 (f) |