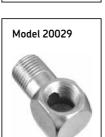

#### Fitting bushings and angle bodies

| Model | Description    | <b>Size</b><br>NPT                           |
|-------|----------------|----------------------------------------------|
| -     | -              | in.                                          |
| 10461 | Hex bushing    | 1/8 (f) x 1/4 (m)                            |
| 10787 | Face bushing   | 1/8 (f) x 1/4 (m)                            |
| 20028 | 45° angle body | 1/8 (f) x 1/8 (m)                            |
| 20029 | 90° angle body | <sup>1</sup> /8 (f) x <sup>1</sup> /8 (m)    |
| 20026 | 90° angle body | <sup>1</sup> /4-28 (m) x <sup>1</sup> /8 (f) |