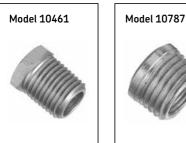

#### Fitting bushings and angle bodies

| Model | Description    | <b>Size</b><br>NPT                           |
|-------|----------------|----------------------------------------------|
| -     | -              | in.                                          |
| 10461 | Hex bushing    | 1/8 (f) x 1/4 (m)                            |
| 10787 | Face bushing   | 1/8 (f) x 1/4 (m)                            |
| 20028 | 45° angle body | 1/8 (f) x 1/8 (m)                            |
| 20029 | 90° angle body | <sup>1</sup> /8 (f) x <sup>1</sup> /8 (m)    |
| 20026 | 90° angle body | <sup>1</sup> /4-28 (m) x <sup>1</sup> /8 (f) |