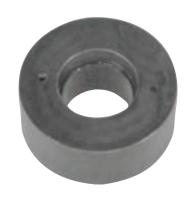

# 28950 TRUCK WHEEL STUD INSTALLER

#### Installs Most Truck Wheel Studs in Seconds.

Use with an impact wrench or ratchet. The tool body is equipped with a thrust bearing to easily pull the new wheel stud into place. Fits truck wheel studs up to 22mm (7/8") in diameter. Use the lug nut to tighten against the tool body to pull the stud in position.

28950 Truck Wheel Stud Installer. Clam Shell. Shipping wt. 9 oz.

28970 Replacement Bearing and Dust Shield

U.S. Pat No. 7,421,769