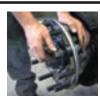

## <mark>13970</mark> 12MM X 1.25 WHEEL STUD PILOT PINS

# Easily Remove and Install Wheels on Fiat 500 and Dodge Dart Cars with Lug Bolts.

Wheel stud pilot pins allow you to hang the wheel without having to balance the wheel on the small lip of the hub. This helps prevent the wheel from falling and causing damage or injury. Simply insert threaded pins into hub bolt holes to hold the wheel in place while inserting or removing lugs. Works on 2013 and newer Dodge Dart and 2012 and newer Fiat 500 cars with 12mm x 1.25 metric lug bolts.

13970 12mmx1.25 Wheel Stud Pins. Skin-packed. Shipping wt. 8 oz.