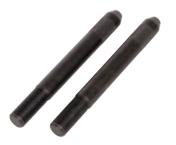

### **13950** WHEEL STUD PILOT PIN SET

## Easily Remove and Install Wheels on Many European Vehicles with Lug Bolts.

Three pairs of metric threaded wheel stud pilot pins allow you to hang the wheel without having to balance the wheel on the small lip of the hub. This helps prevent the wheel from falling and causing damage or injury. Simply insert threaded pins into hub bolt holes to hold the wheel in place while inserting or removing lugs. Set includes 12mm x 1.5, 14mm x 1.25 and 14mm x 1.5 threaded pins. Also available individually.

13950 Wheel Stud Pilot Pin Set. Skin-packed. Shipping wt. 1 lb. 11 oz.

13920 12mm x 1.5 Wheel Stud Pilot Pins

13930 14mm x 1.5 Wheel Stud Pilot Pins

13940 14mm x 1.25 Wheel Stud Pilot Pins

| 12mm x 1.5 fits:  | BMW, VW, Mercedes, Porsche, and Mini Cooper.                       |
|-------------------|--------------------------------------------------------------------|
| 14mm x 1.25 fits: | 2009 and newer BMW 6 series, 7 series, X3, X5, X6 and Mini Cooper. |
| 14mm x 1.5 fits:  | VW. Mercedes, Porsche, BMW and Audi.                               |