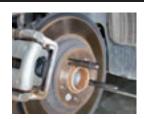

# 28950 TRUCK WHEEL STUD INSTALLER

#### Installs Most Truck Wheel Studs in Seconds.

Use with an impact wrench or ratchet. The tool body is equipped with a thrust bearing to easily pull the new wheel stud into place. Fits truck wheel studs up to 22mm (7/8") in diameter. Use the lug nut to tighten against the tool body to pull the stud in position.

28950 Truck Wheel Stud Installer. Clam Shell. Shipping wt. 9 oz.

28970 Replacement Bearing and Dust Shield

U.S. Pat No. 7,421,769