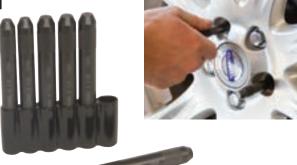

### **13950** WHEEL STUD PILOT PIN SET

## Easily Remove and Install Wheels on Many European Vehicles with Lug Bolts.

Three pairs of metric threaded wheel stud pilot pins allow you to hang the wheel without having to balance the wheel on the small lip of the hub. This helps prevent the wheel from falling and causing damage or injury. Simply insert threaded pins into hub bolt holes to hold the wheel in place while inserting or removing lugs. Set includes 12mm x 1.5, 14mm x 1.25 and 14mm x 1.5 threaded pins. Also available individually.

13950 Wheel Stud Pilot Pin Set. Skin-packed. Shipping wt. 1 lb. 11 oz.

13920 12mm x 1.5 Wheel Stud Pilot Pins

13930 14mm x 1.5 Wheel Stud Pilot Pins

13940 14mm x 1.25 Wheel Stud Pilot Pins

| 12mm x 1.5 fits:  | BMW, VW, Mercedes, Porsche, and Mini Cooper.                       |
|-------------------|--------------------------------------------------------------------|
| 14mm x 1.25 fits: | 2009 and newer BMW 6 series, 7 series, X3, X5, X6 and Mini Cooper. |
| 14mm x 1.5 fits:  | VW. Mercedes, Porsche, BMW and Audi.                               |