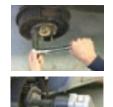

## Easily Remove and Install Wheels on Many European Vehicles with Lug Bolts.

Three pairs of metric threaded wheel stud pilot pins allow you to hang the wheel without having to balance the wheel on the small lip of the hub. This helps prevent the wheel from falling and causing damage or injury. Simply insert threaded pins into hub bolt holes to hold the wheel in place while inserting or removing lugs. Set includes 12mm x 1.5, 14mm x 1.25 and 14mm x 1.5 threaded pins. Also available individually.

13950 Wheel Stud Pilot Pin Set. Skin-packed. Shipping wt. 1 lb. 11 oz.

13920 12mm x 1.5 Wheel Stud Pilot Pins

13930 14mm x 1.5 Wheel Stud Pilot Pins

13940 14mm x 1.25 Wheel Stud Pilot Pins

| 12mm x 1.5 fits:  | BMW, VW, Mercedes, Porsche, and Mini Cooper.                       |
|-------------------|--------------------------------------------------------------------|
| 14mm x 1.25 fits: | 2009 and newer BMW 6 series, 7 series, X3, X5, X6 and Mini Cooper. |
| 14mm x 1.5 fits:  | VW. Mercedes, Porsche, BMW and Audi.                               |