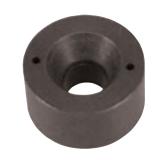

### **22800** WHEEL STUD INSTALLER

#### Easily Installs New Wheel Studs.

Use with a ratchet or impact wrench to pull the new stud securely in place. Position the tool over the stud shaft. Tighten the lug nut against the tool to pull the stud in place. Works on most all automotive and light-duty truck wheel studs, foreign and domestic. NOTE: The bearing will wear with use and is not warranted.

22800 Wheel Stud Installer. Clam Shell. Shipping wt. 5 oz.

22820 Replacement Bearing & Dust Shield

U.S. Pat No. 7.421.769