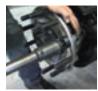

### **22800** WHEEL STUD INSTALLER

#### Easily Installs New Wheel Studs.

Use with a ratchet or impact wrench to pull the new stud securely in place. Position the tool over the stud shaft. Tighten the lug nut against the tool to pull the stud in place. Works on most all automotive and light-duty truck wheel studs, foreign and domestic. NOTE: The bearing will wear with use and is not warranted.

22800 Wheel Stud Installer. Clam Shell. Shipping wt. 5 oz.

22820 Replacement Bearing & Dust Shield

U.S. Pat No. 7.421.769