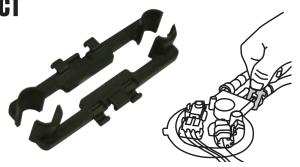

## 37500 FUEL MODULE DISCONNECT TOOL FOR GM

#### Disconnects the Fuel Module on 98 & Later GM Full Size Pickups, Suburban & Tahoe.

Two piece design allows access to the connectors. Slide the proper size end into the connector. Rotate and slide the other half in place. Now the module can be disconnected. Fits both 3/8" and 5/16" connector sizes. Will fit all other 3/8" and 5/16" applications. Clip together for convenient storage.

37500 Fuel Module Disconnect Tool for GM. Skin-packed. Shipping wt. 1 oz..