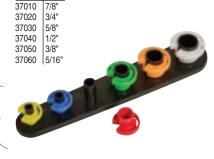

## 37000 AIR CONDITIONING / FUEL LINE DISCONNECT TOOL SET

Disconnects Air Conditioning and Quick Connect Fuel Lines.

Set disconnects the spring lock couplings on Ford & Chrysler air conditioning lines. Works on fuel line quick connect couplings found on GM, Ford, & Chrysler. The 5/16" size fits on push lock connectors on Ford radiators and transmission lines. Set includes six sizes: 5/16", 3/8", 1/2", 5/8", 3/4" and 7/8". 37000 Air Conditioning / Fuel Line Dis. Tool Set. Skin-packed. Shipping wt. 4 oz.