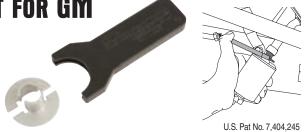

# 35000 FUEL FILTER DISCONNECT FOR GM

Disconnects the fuel line from the fuel filter on 5.3L Suburban. Tahoe, Yukon, Avalanche and select Silverados and Sierras. Insert the two semicircular disconnects into the coupling. Connect the handle and depress to separate the fuel line from the filter.

35000 Fuel Filter Disconnect for GM. Skin-packed. Shipping wt. 2 oz.

34810 Handle 34830 3/8" Adapter Set