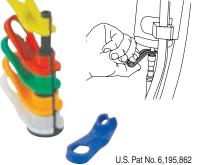

### 39400 Angled Disconnect Tool Set

Disconnects Air Conditioning and Quick Connect Fuel Lines.

Disconnects spring lock couplings on Ford and Chrysler AC lines. Works on fuel lines and other quick disconnect couplings on domestic and import vehicles. The handles are angled to access tight spots. Made of durable plastic that resists fuels and solvents. Six sizes: 5/16", 3/8", 1/2", 5/8", 3/4" and 7/8". Available individually skin-packed.

39400 Angled Disconnect Tool Set. Skin-packed. Shipping wt. 4 oz.

|       |       | 2    | 3 | / |
|-------|-------|------|---|---|
| PART# | SIZE  |      |   | i |
| 39410 | 5/16" | 100  |   |   |
| 39420 | 3/8"  | 1    |   |   |
| 39430 | 1/2"  |      |   | 7 |
| 39440 | 5/8"  | 0.30 |   |   |
| 39450 | 3/4"  |      |   |   |
| 39460 | 7/8"  |      | - |   |
|       |       | - 3  |   |   |
|       |       |      |   | - |