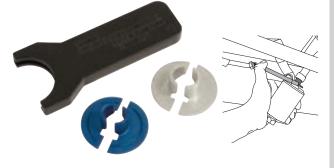

# 35000 FUEL FILTER DISCONNECT FOR GM

Disconnects the fuel line from the fuel filter on 5.3L Suburban. Tahoe, Yukon, Avalanche and select Silverados and Sierras. Insert the two semicircular disconnects into the coupling. Connect the handle and depress to separate the fuel line from the filter.

35000 Fuel Filter Disconnect for GM. Skin-packed. Shipping wt. 2 oz.

34810 Handle 34830 3/8" Adapter Set