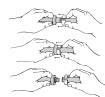

## 37000 AIR CONDITIONING / FUEL LINE DISCONNECT TOOL SET

Disconnects Air Conditioning and Quick Connect Fuel Lines.

Set disconnects the spring lock couplings on Ford & Chrysler air conditioning lines. Works on fuel line quick connect couplings found on GM, Ford, & Chrysler. The 5/16" size fits on push lock connectors on Ford radiators and transmission lines. Set includes six sizes: 5/16", 3/8", 1/2", 5/8", 3/4" and 7/8". 37000 Air Conditioning / Fuel Line Dis. Tool Set. Skin-packed. Shipping wt. 4 oz.