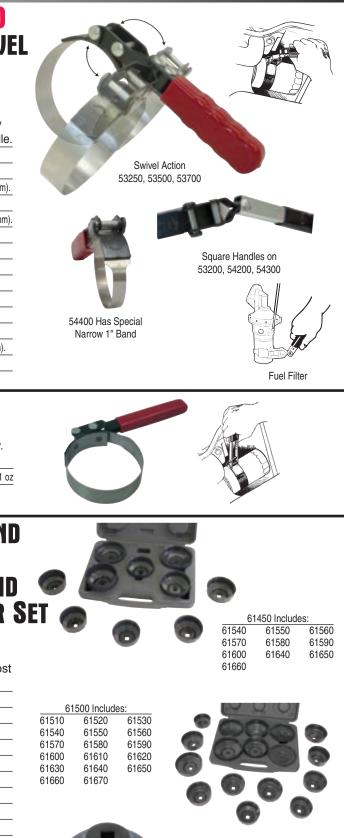

## 53200 53250 53500 53700 54200 54300 54400 "Swivel Grip" Oil Filter Wrenches

Handle Swivels to Clear Obstructions. All models feature the swivel handle, gripper "teeth" and 1"

wide stainless steel band. The swivel handle makes it easy to turn filters in hard to reach locations. Vinyl covered handle. **53200 John Deere Oil Filter Wrench.** Range 4.75" - 5.1875" (120.7 - 131.8mm).

Skin-packed. Shipping wt. 14 oz.

53250 Large Swivel Grip Oil Filter Wrench. Range 4.125" - 4.5" (104.7 - 114.3mm). Skin-packed. Shipping wt. 12 oz.

53500 Standard Swivel Grip Oil Filter Wrench. Range 3.5" - 3.875" (88.9 - 98.4mm). Skin-packed. Shipping wt. 12 oz. NSN 5120-00-228-6287

53700 Small Swivel Grip Oil Filter Wrench. Range 2.875" - 3.25" (73 - 82.5mm). Skin-packed. Shipping wt. 12 oz.

54200 Oil Filter Wrench for Cummins & Detroit Diesel Engines.

Range 4.3125" - 4.75" (109.5 -120.7mm ). Skin-packed. Shipping wt. 13 oz.

54300 Oil Filter Wrench for Caterpillar Engines. Range 5.25" - 5.75"

(133.5 - 146mm). Skin-packed. Shipping wt. 14 oz.

54400 Swivel Grip Oil/Fuel Filter Wrench. Range 2.375" - 2.625" (60.3 - 66.7mm). Skin-packed. Shipping wt. 11 oz.

## **53900 FILTER WRENCH** Straight Handle Filter Wrench.

1" stainless steel band with special "teeth" grips tightly. Vinyl-covered handle provides firm, comfortable grip. 53900 Filter Wrench. Range 3-1/2" to 3-7/8" (88.9 - 98.4mm). Skin-packed. Wt. 11 oz

## 61450 10 PC. HEAVY DUTY END CAP FILTER WRENCH SET 61500 17 PC. HEAVY DUTY END CAP FILTER WRENCH MASTER SET Heavy Duty Design with a Welded Steel

## Plate for Strength.

| Plate for Strength.                                                                                                                                                                                                                                               |                        |                                         |                          |
|-------------------------------------------------------------------------------------------------------------------------------------------------------------------------------------------------------------------------------------------------------------------|------------------------|-----------------------------------------|--------------------------|
| Two collections of end cap filter wrenches to fit the most<br>popular domestic and import vehicles.<br>61450 10 pc. Heavy Duty End Cap Filter Wrench Set.<br>Molded Case. Shipping wt. 4 lbs. 15 oz.<br>61500 17 pc. Heavy Duty End Cap Filter Wrench Master Set. |                        |                                         |                          |
|                                                                                                                                                                                                                                                                   |                        | Molded Case. Shipping wt. 7 lbs. 12 oz. |                          |
|                                                                                                                                                                                                                                                                   |                        | 61510 93mm-45 flutes                    | 61520 73/74mm-14 flutes  |
|                                                                                                                                                                                                                                                                   |                        | 61530 82mm-15 flutes                    | *61540 65/67mm-14 flutes |
|                                                                                                                                                                                                                                                                   |                        | *61550 80mm-15 flutes                   | *61560 74/76mm-15 flutes |
| *61570 76mm-14 flutes                                                                                                                                                                                                                                             | *61580 93mm-15 flutes  |                                         |                          |
| *61590 93mm-36 flutes                                                                                                                                                                                                                                             | *61600 65mm-14 flutes  |                                         |                          |
| 61610 86mm-14 flutes                                                                                                                                                                                                                                              | 61620 88.4mm-15 flutes |                                         |                          |
| 61630 96mm-18 flutes                                                                                                                                                                                                                                              | 61640 68mm-14 flutes   |                                         |                          |
| 61650 76mm-30 flutes                                                                                                                                                                                                                                              | 61660 86mm-16 flutes   |                                         |                          |
| 61670 100mm-15 flutes                                                                                                                                                                                                                                             |                        |                                         |                          |
|                                                                                                                                                                                                                                                                   |                        |                                         |                          |